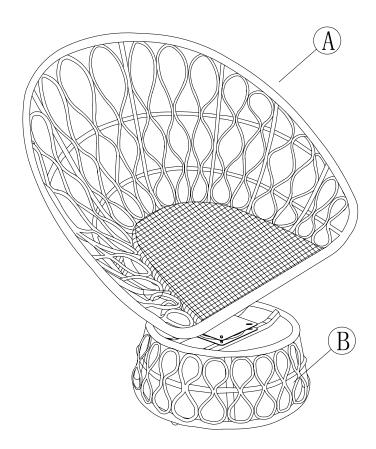

### hardware

| ITEM  | DESCRIPTION | QUANTITY |
|-------|-------------|----------|
| ••••• |             |          |
| Α     | chair frame | 1        |
| В     | hase        | 1        |