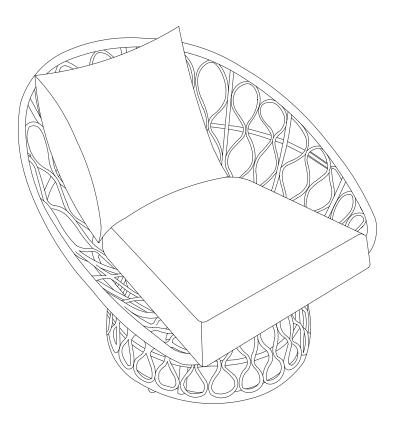

## step 02:

1. Tighten all the bolts.

2. Turn the chair to upright position onto a flat level surface. Put the cushions on the chair.

You are now ready to enjoy your new chair.

For longer life, cover and store when not in use.