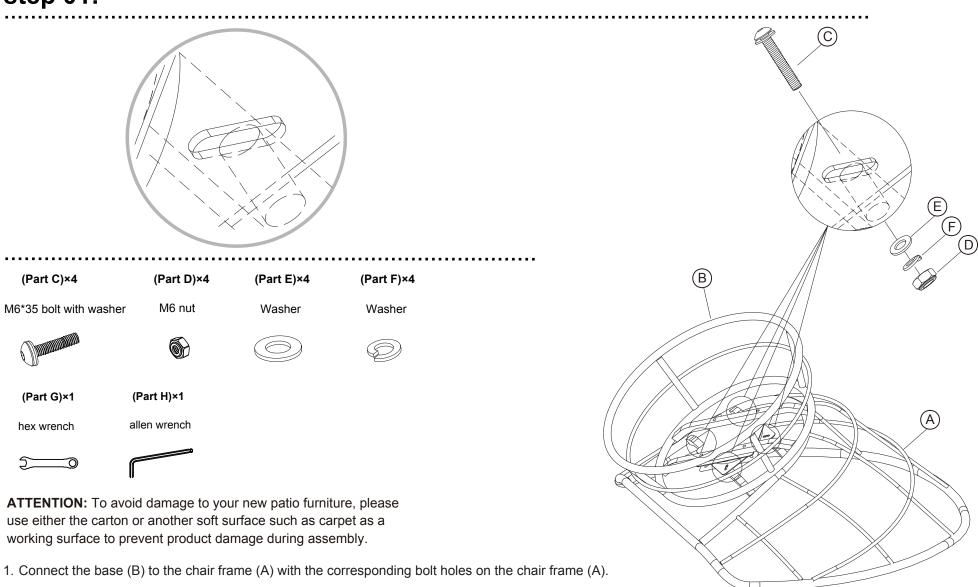

### **step 01:**

2. Secure with M6\*35mm bolt with washer (C), M6 nut (D), Washer (E) and Washer (F) by using hex wrench (G) and allen wrench (H).

Do not completely tighten screws until all screws are in place.