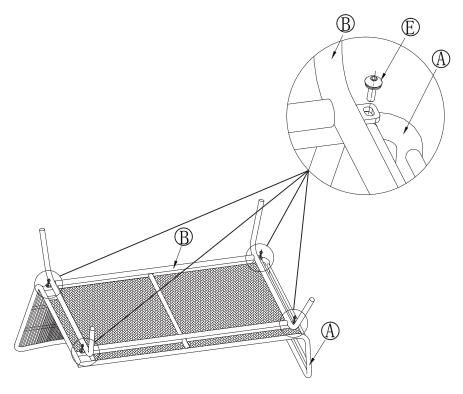

 Place the chair bracket 1(A) upside down on a soft surface such as carpet.
Attach the chair base 1 (B) to the chair bracket 1 (A) by lining up screw holes on the chair base 1 (B) with corresponding screw holes on the chair bracket 1 (A).
Secure with M6\*20mm screw with washer (E) using allen wrench (F).

**ATTENTION:** To avoid damage to your new patio furniture, please use either the carton or another soft surface such as carpet as a working surface to prevent product damage during assembly.

1. Place the chair bracket 1(A) and chair bracket 2 (C) right side up on a soft surface such as carpet.

2. Attach chair bracket 1(A) to the chair bracket 2 (C).

3.Use the clip (G) to connect the chair bracket 1(A) and the chair bracket 2 (C).

Tighten all the screws.
Put the cushion on the chair.

You are now ready to enjoy your new chair.