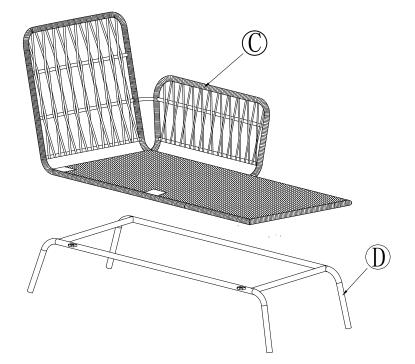

#### ITEM DESCRIPTION QUANTITY

. . . . . . . .

| А | chair bracket 1 | 1 |
|---|-----------------|---|
| В | chair base 1    | 1 |
| С | chair bracket 2 | 1 |
| D | chair base 2    | 1 |

**ATTENTION:** To avoid damage to your new patio furniture, please use either the carton or another soft surface such as carpet as a working surface to prevent product damage during assembly.

 Place the chair bracket 2 (C) upside down on a soft surface such as carpet.
Attach the chair base 2 (D) to the chair bracket 2 (C) by lining up screw holes on the chair base 2 (D) with corresponding screw holes on the chair bracket 2 (C).
Secure with M6\*20mm screw with washer (E) using allen wrench (F).