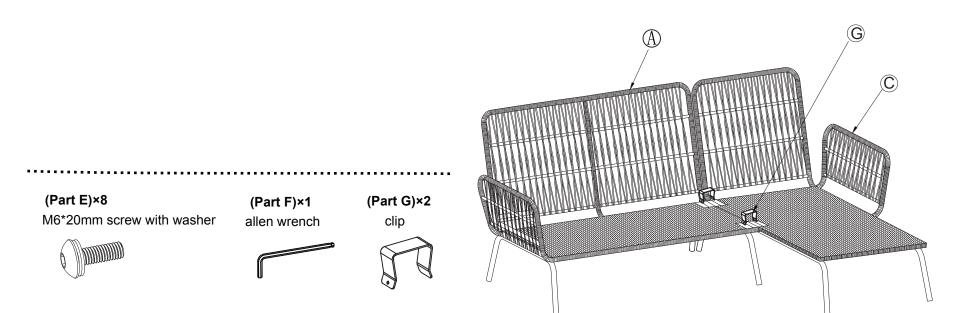

#### (Part E)×8 M6\*20mm screw with washer

(Part F)×1 allen wrench (Part G)×2 clip

**ATTENTION:** To avoid damage to your new patio furniture, please use either the carton or another soft surface such as carpet as a working surface to prevent product damage during assembly.

**ATTENTION:** To avoid damage to your new patio furniture, please use either the carton or another soft surface such as carpet as a working surface to prevent product damage during assembly.

1. Place the chair bracket 1(A) and chair bracket 2 (C) right side up on a soft surface such as carpet.

2. Attach chair bracket 1(A) to the chair bracket 2 (C).

3.Use the clip (G) to connect the chair bracket 1(A) and the chair bracket 2 (C).

Tighten all the screws.
Put the cushion on the chair.

You are now ready to enjoy your new chair.