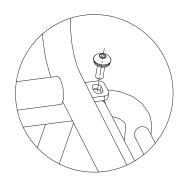

2. Attach chair bracket 1(A) to the chair bracket 2 (C).

3.Use the clip (G) to connect the chair bracket 1(A) and the chair bracket 2 (C).

Tighten all the screws.
Put the cushion on the chair.

You are now ready to enjoy your new chair.