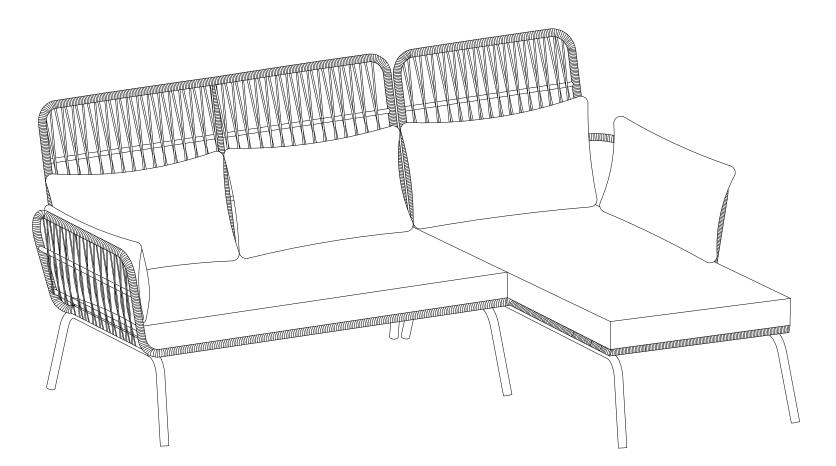

# Latigo Sectional 2pcs set

style # FRS50477BST dpci # 009000808

#### **IMPORTANT WARNING:**

Unpack the box on a clean, soft, level surface and make sure all parts have been included. To replace missing or damaged parts please call 855-MYTGTHOME (855-698-4846) during 7am - 7pm CST M-F, and 8am - 5pm CST Saturday. weight capacity: Loveseat - 500 lbs (250 lbs/seat), Chaise Lounger - 250 lbs