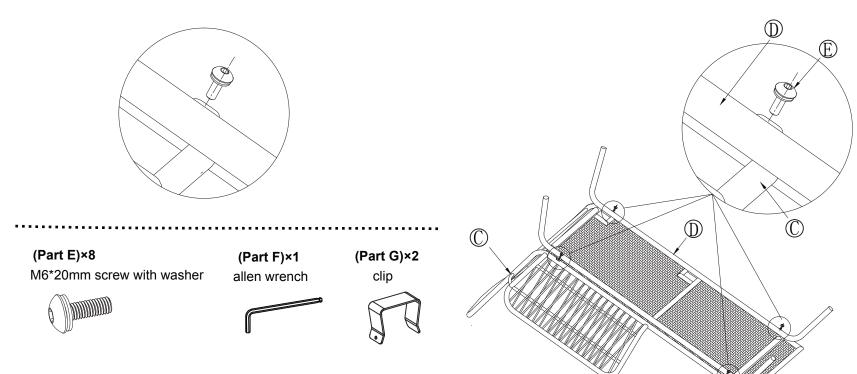

# hardware

(Part E)×8 M6\*20mm screw with washer

(Part F)×1 allen wrench

clip

. . .

**ATTENTION:** To avoid damage to your new patio furniture, please use either the carton or another soft surface such as carpet as a working surface to prevent product damage during assembly.

 Place the chair bracket 2 (C) upside down on a soft surface such as carpet.
Attach the chair base 2 (D) to the chair bracket 2 (C) by lining up screw holes on the chair base 2 (D) with corresponding screw holes on the chair bracket 2 (C).
Secure with M6\*20mm screw with washer (E) using allen wrench (F).