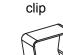

# hardware

(Part E)×8 M6\*20mm screw with washer

(Part F)×1 allen wrench

clip

. . .

#### (Part E)×8 M6\*20mm screw with washer

(Part F)×1 allen wrench (Part G)×2 clip

**ATTENTION:** To avoid damage to your new patio furniture, please use either the carton or another soft surface such as carpet as a working surface to prevent product damage during assembly.

2. Attach chair bracket 1(A) to the chair bracket 2 (C).

3.Use the clip (G) to connect the chair bracket 1(A) and the chair bracket 2 (C).

Tighten all the screws.
Put the cushion on the chair.

You are now ready to enjoy your new chair.