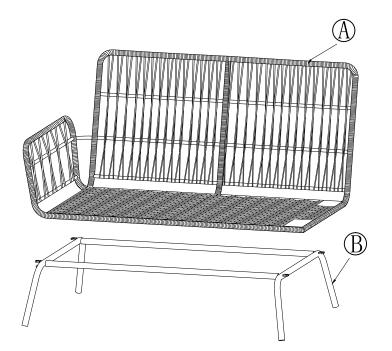

#### ITEM DESCRIPTION QUANTITY

. . . . . . . .

| А | chair bracket 1 | 1 |
|---|-----------------|---|
| В | chair base 1    | 1 |
| С | chair bracket 2 | 1 |
| D | chair base 2    | 1 |

 Place the chair bracket 1(A) upside down on a soft surface such as carpet.
Attach the chair base 1 (B) to the chair bracket 1 (A) by lining up screw holes on the chair base 1 (B) with corresponding screw holes on the chair bracket 1 (A).
Secure with M6\*20mm screw with washer (E) using allen wrench (F).

**ATTENTION:** To avoid damage to your new patio furniture, please use either the carton or another soft surface such as carpet as a working surface to prevent product damage during assembly.

 Place the chair bracket 2 (C) upside down on a soft surface such as carpet.
Attach the chair base 2 (D) to the chair bracket 2 (C) by lining up screw holes on the chair base 2 (D) with corresponding screw holes on the chair bracket 2 (C).
Secure with M6\*20mm screw with washer (E) using allen wrench (F).