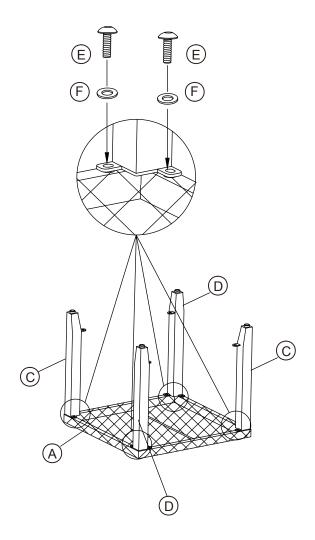

# hardware

.....

(Part E)×12

M6\*20mm screw

(Part F)×12 washer

(Part G)×1 allen wrench

| ITEM | DESCRIPTION                             | QUANTITY |      |      |      |
|------|-----------------------------------------|----------|------|------|------|
|      | • • • • • • • • • • • • • • • • • • • • |          | <br> | <br> | <br> |
| Α    | table top                               | 1        |      |      |      |
| В    | wicker shelf                            | 1        |      |      |      |
| С    | table leg 1                             | 2        |      |      |      |
| D    | table leg 2                             | 2        |      |      |      |

### **step 01:**

(Part E)×12 (Part F)×12 (Part G)×1

(Part E)×12 (Part F)×12 M6\*20mm screw Φ13\*Φ6.5\*1.0 washer

allen wrench

- 1. Line up the bolt holes on the end of the table leg 1 (C) and table leg 2 (D) with the corresponding bolt holes on the table top (A). Secure with M6\*20mm screws (E) and washers (F) using allen wrench (G).
- 2. Repeat above step until the 4 table legs (C & D) are secured to the table top (A).