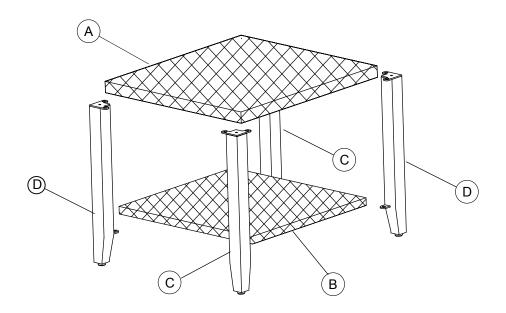

# hardware

.....

(Part E)×12

M6\*20mm screw

(Part F)×12 washer

(Part G)×1 allen wrench

| ITEM | DESCRIPTION                             | QUANTITY |      |      |      |
|------|-----------------------------------------|----------|------|------|------|
|      | • • • • • • • • • • • • • • • • • • • • |          | <br> | <br> | <br> |
| Α    | table top                               | 1        |      |      |      |
| В    | wicker shelf                            | 1        |      |      |      |
| С    | table leg 1                             | 2        |      |      |      |
| D    | table leg 2                             | 2        |      |      |      |

### **step 01:**

(Part E)×12 (Part F)×12 (Part G)×1

(Part E)×12 (Part F)×12 M6\*20mm screw Φ13\*Φ6.5\*1.0 washer

allen wrench

- 1. Line up the bolt holes on the end of the table leg 1 (C) and table leg 2 (D) with the corresponding bolt holes on the table top (A). Secure with M6\*20mm screws (E) and washers (F) using allen wrench (G).
- 2. Repeat above step until the 4 table legs (C & D) are secured to the table top (A).

## step 02:

- 1. 1. Attach the wicker shelf (B) to the table legs (C & D).
- 2. Line up the bolt holes on the wicker shelf (B) with the corresponding bolt holes on the table legs (B). Secure with M6\*20mm screws (E) and washers (F) using allen wrench (G).
- 3. Repeat above step until the wicker shelf (B) is secured to all table legs (C & D).