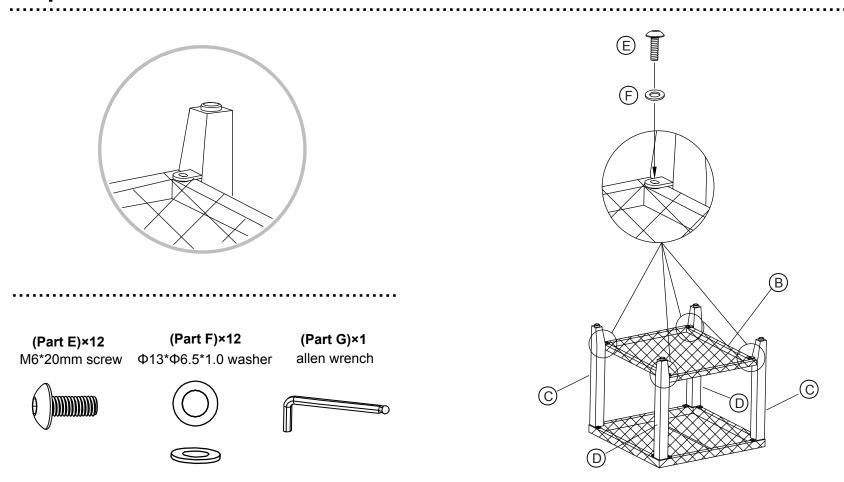

# hardware

.....

(Part E)×12

M6\*20mm screw

(Part F)×12 washer

(Part G)×1 allen wrench

| ITEM | DESCRIPTION                             | QUANTITY |      |      |      |
|------|-----------------------------------------|----------|------|------|------|
|      | • • • • • • • • • • • • • • • • • • • • |          | <br> | <br> | <br> |
| Α    | table top                               | 1        |      |      |      |
| В    | wicker shelf                            | 1        |      |      |      |
| С    | table leg 1                             | 2        |      |      |      |
| D    | table leg 2                             | 2        |      |      |      |

## step 02:

- 1. 1. Attach the wicker shelf (B) to the table legs (C & D).
- 2. Line up the bolt holes on the wicker shelf (B) with the corresponding bolt holes on the table legs (B). Secure with M6\*20mm screws (E) and washers (F) using allen wrench (G).
- 3. Repeat above step until the wicker shelf (B) is secured to all table legs (C & D).