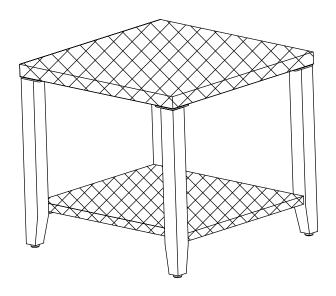

# halsted

steel wicker side table

style # FWS80476A dpci # 009005404





#### Congratulations on your latest Target purchase.

Now what? Don't start sweating over this box of parts. This will be easy. We did the hard work for you. All you need to do is follow our simple instructions and you'll be on your way to transforming your patio in no time. Good luck – though we're confident you won't need it.

#### **IMPORTANT WARNING:**

Unpack the box on a clean, soft, level surface and make sure all parts have been included.

To replace missing or damaged parts please call 855-MYTGTHOME (855-698-4846) during 7am - 7pm CST M-F, and 8am - 5pm CST Saturday.

#### **ATTENTION:**

This Table is not intended for use during any kind of inclement weather and the manufacturer is not, and can not be, held responsible for any damages caused as a result of such weather. Weath