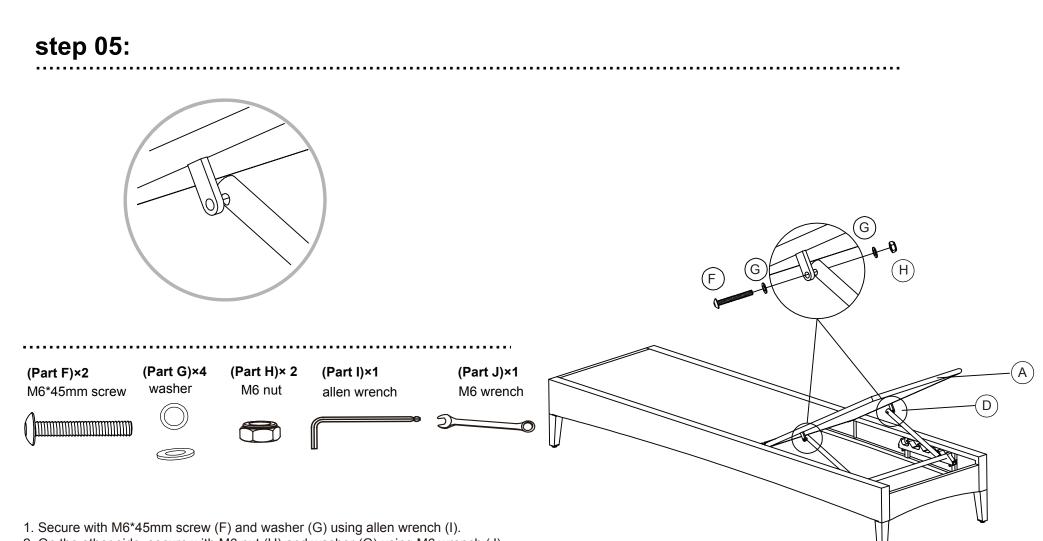

Do not completely tighten screws until all screws are in place.

1. Insert the adjust lever (D) to the back of the chaise frame (A).

2. On the other side, secure with M6 nut (H) and washer (G) using M6 wrench (J).

3. Repeat above steps until the adjust lever (D) is secured into the back frame of the chaise frame (A).

Do not completely tighten screws until all screws are in place.