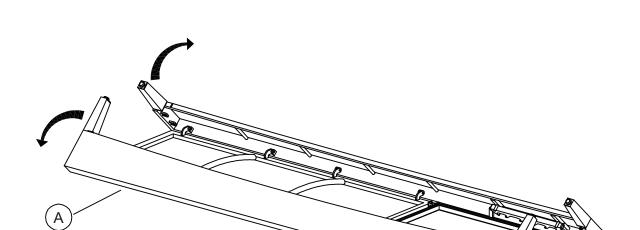

ATTENTION: To avoid damage to your new patio furniture, please use either the carton or another soft surface such as carpet as a working surface to prevent product damage during assembly.

1. Take out c@Áchaise frame (A), unfold c@Áeft side wall and right side wall.