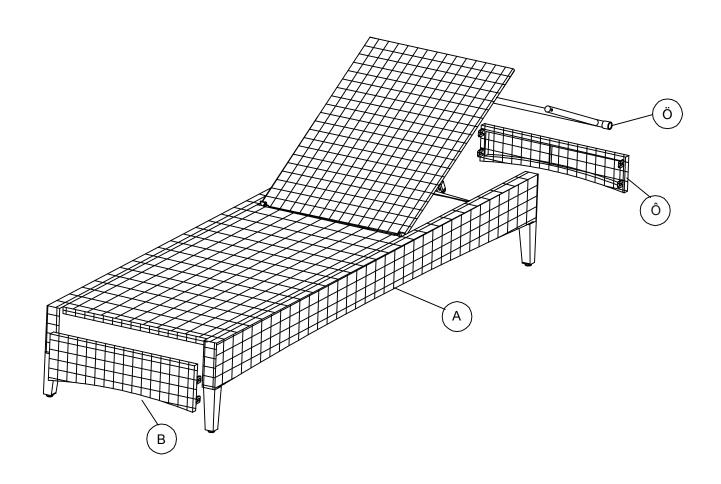

#### hardware

(Part E)×8 (Part F)×2 (Part G)×12 (Part H)×2 (Part I)×1 (Part J)×1 M6\*25mm screw M6\*45mm screw washer M6 nut allen wrench M6 wrench

| ITEM | DESCRIPTION  | QUANTITY |  |
|------|--------------|----------|--|
| А    | chaise frame | 1        |  |
| В    | front wall   | 1        |  |
| С    | back wall    | 1        |  |
| D    | adjust lever | 1        |  |