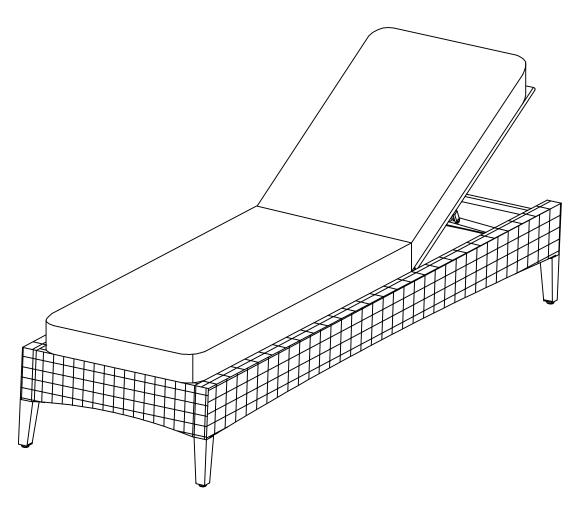

# halsted

steel wicker chaise lounge

style # FBS80020-C1/C2/C3/C4 dpci # 009005410/5417/5424/8304/8313