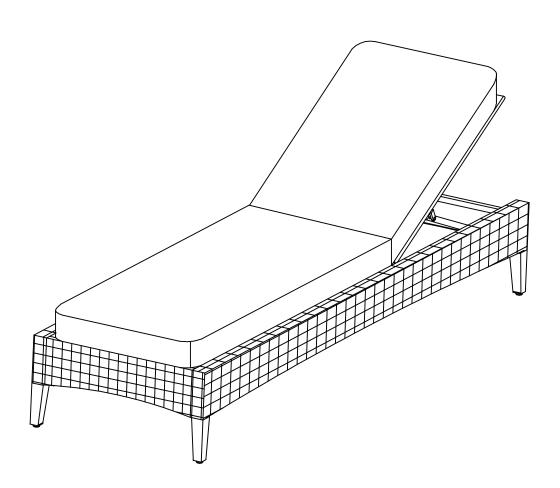

# **step 06:**

 Tighten all the screws, including the screws preassembled.
 Turn the chaise lounge to upright position on a flat level surface. Put the cushion on the chaise.

You are now ready to enjoy your new chaise lounge.