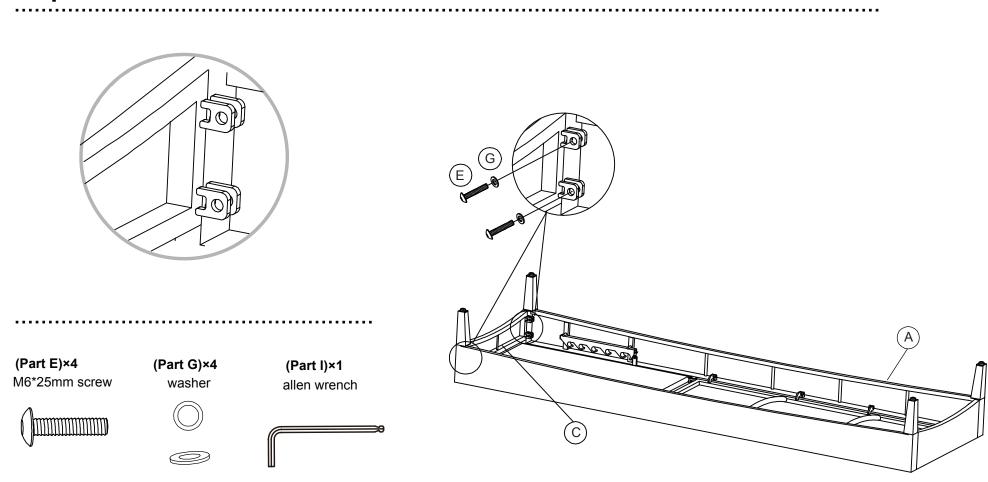

## **step 03:**

- 1. Attach the back wall (C) to the side wall of the chaise frame (A) by lining up screw holes on the side wall of the chaise frame (A) with corresponding screw holes on the back wall (C).
- 2. Secure with M6\*25mm screws (E) and washers (G) using allen wrench (I).

Do not completely tighten screws until all screws are in place.

1. Insert the adjust lever (D) to the back of the chaise frame (A).

2. On the other side, secure with M6 nut (H) and washer (G) using M6 wrench (J).