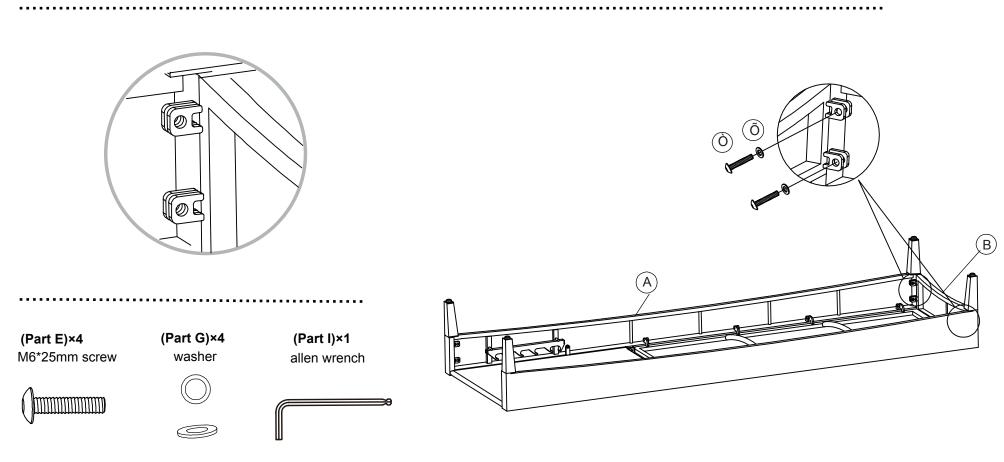

#### hardware

(Part E)×8 (Part F)×2 (Part G)×12 (Part H)×2 (Part I)×1 (Part J)×1 M6\*25mm screw M6\*45mm screw washer M6 nut allen wrench M6 wrench

| ITEM | DESCRIPTION  | QUANTITY |  |
|------|--------------|----------|--|
| А    | chaise frame | 1        |  |
| В    | front wall   | 1        |  |
| С    | back wall    | 1        |  |
| D    | adjust lever | 1        |  |

## **step 02:**

1. AttachÁ@ front wall (B) toÁ@ side wall of c@Áchaise frame (A) by lining up screw holes onÁ@ side wall ofÁ@ chaise frame (A) with corresponding screw holes on front wall (B)È
CĂSecure with M6\*25mm screws (E) and washers (G) using allen wrench (I).

Do not completely tighten screws until all screws are in place.