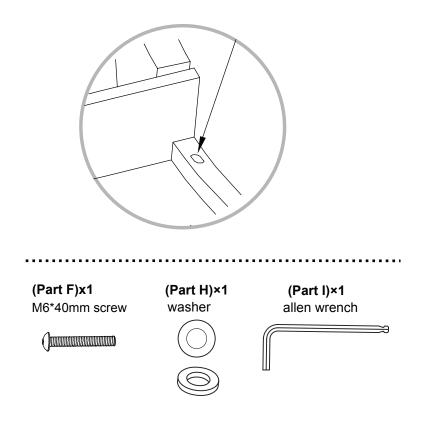

### **step 03:**

.....

- 1. Attach the left armrest (B) to the seat frame (D) by lining up screw holes on the rleft armrest (B) with corresponding screw holes on the seat frame (D).
- 2. Secure with M6\*40mm screw (F) and washer (H) using allen wrench (I).

### step 05:

1. Secure with M6\*40mm screw (F) and washer (H) using allen wrench (I) on the left armrest (B) and back frame (C).