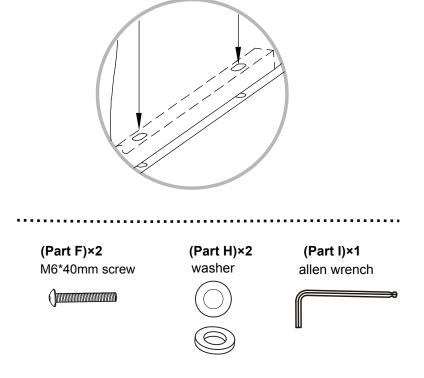

### **step 03:**

.....

- 1. Attach the left armrest (B) to the seat frame (D) by lining up screw holes on the rleft armrest (B) with corresponding screw holes on the seat frame (D).
- 2. Secure with M6\*40mm screw (F) and washer (H) using allen wrench (I).