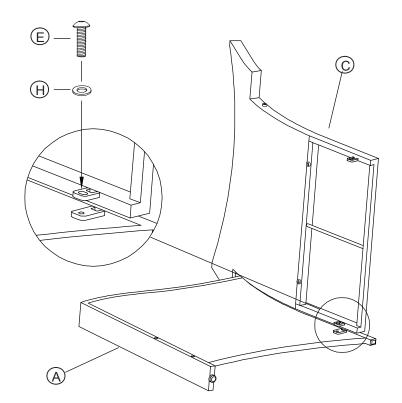

- 1. Attach the right armrest (A) to the back frame (C) by lining up screw holes on the right armrest (A) with corresponding screw holes on the back frame (C).
- 2. Secure with M6\*20mm screw (E) and washer (H) using allen wrench (I).

### **step 02:**

- 1. Attach the seat frame (D) to the back frame (C) and right armrest (A) by lining up screw holes on the back frame (C) and right armrest (A) with corresponding screw holes on the back frame (C).
- 2. Secure with M6\*40mm screw (F) and washer (H) using allen wrench (I) on the right armrest (A) and seat frame (D).
- 3. Secure with M6\*50mm screw (G) and washer (H) using allen wrench (I) on the back frame (C) and seat frame (D).