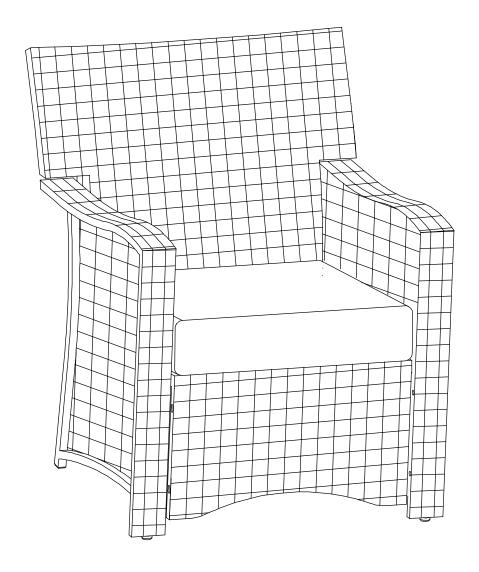

# halsted

steel wicker club chair

style # FRS80712GST1 dpci # 009008271





#### Congratulations on your latest Target purchase.

Now what? Don't start sweating over this box of parts. This will be easy. We did the hard work for you. All you need to do is follow our simple instructions and you'll be on your way to transforming your patio in no time. Good luck – though we're confident you won't need it.

#### **IMPORTANT WARNING:**

Unpack the box on a clean, soft, level surface and make sure all parts have been included.

To replace missing or damaged parts please call 855-MYTGTHOME (855-698-4846) during 7am - 7pm CST M-F, and 8am - 5pm CST Saturday.

#### **ATTENTION:**

This Chair is not intended for use during any kind of inclement weather and the manufacturer is not, and can not be, held responsible for any damages caused as a result of such weather. Weath