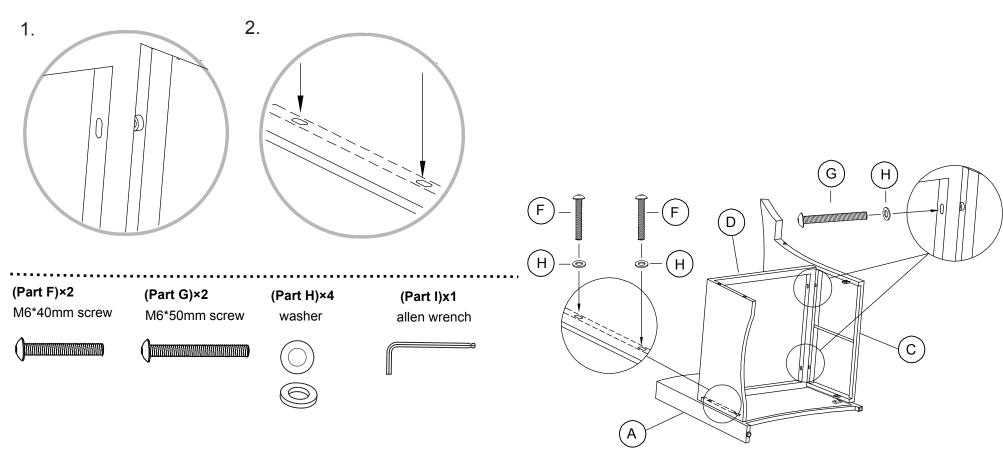

### **step 02:**

- 1. Attach the seat frame (D) to the back frame (C) and right armrest (A) by lining up screw holes on the back frame (C) and right armrest (A) with corresponding screw holes on the back frame (C).
- 2. Secure with M6\*40mm screw (F) and washer (H) using allen wrench (I) on the right armrest (A) and seat frame (D).
- 3. Secure with M6\*50mm screw (G) and washer (H) using allen wrench (I) on the back frame (C) and seat frame (D).