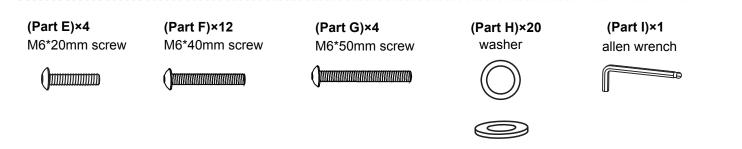

### **step 01:**

step v1.

••••••

(Part E)×1 (Part H)×1 (Part I)×1
M6\*20mm screw washer allen wrench

**ATTENTION:** To avoid damage to your new patio furniture, please use either the carton or another soft surface such as carpet as a working surface to prevent product damage during assembly.

- 1. Attach the right armrest (A) to the back frame (C) by lining up screw holes on the right armrest (A) with corresponding screw holes on the back frame (C).
- 2. Secure with M6\*20mm screw (E) and washer (H) using allen wrench (I).

### **step 02:**

- 1. Attach the seat frame (D) to the back frame (C) and right armrest (A) by lining up screw holes on the back frame (C) and right armrest (A) with corresponding screw holes on the back frame (C).
- 2. Secure with M6\*40mm screw (F) and washer (H) using allen wrench (I) on the right armrest (A) and seat frame (D).
- 3. Secure with M6\*50mm screw (G) and washer (H) using allen wrench (I) on the back frame (C) and seat frame (D).

### **step 03:**

.....

- 1. Attach the left armrest (B) to the seat frame (D) by lining up screw holes on the rleft armrest (B) with corresponding screw holes on the seat frame (D).
- 2. Secure with M6\*40mm screw (F) and washer (H) using allen wrench (I).

### step 05:

1. Secure with M6\*40mm screw (F) and washer (H) using allen wrench (I) on the left armrest (B) and back frame (C).