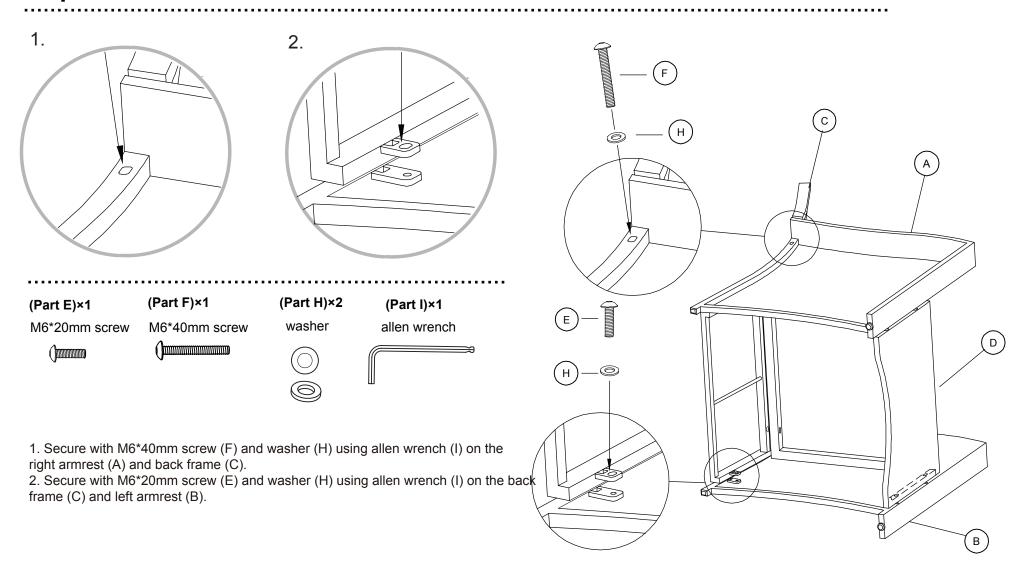

- 1. Attach the right armrest (A) to the back frame (C) by lining up screw holes on the right armrest (A) with corresponding screw holes on the back frame (C).
- 2. Secure with M6\*20mm screw (E) and washer (H) using allen wrench (I).

### step 05:

1. Secure with M6\*40mm screw (F) and washer (H) using allen wrench (I) on the left armrest (B) and back frame (C).