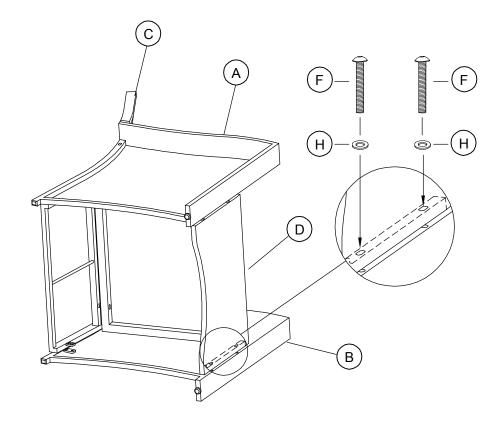

### **step 03:**

.....

- 1. Attach the left armrest (B) to the seat frame (D) by lining up screw holes on the rleft armrest (B) with corresponding screw holes on the seat frame (D).
- 2. Secure with M6\*40mm screw (F) and washer (H) using allen wrench (I).