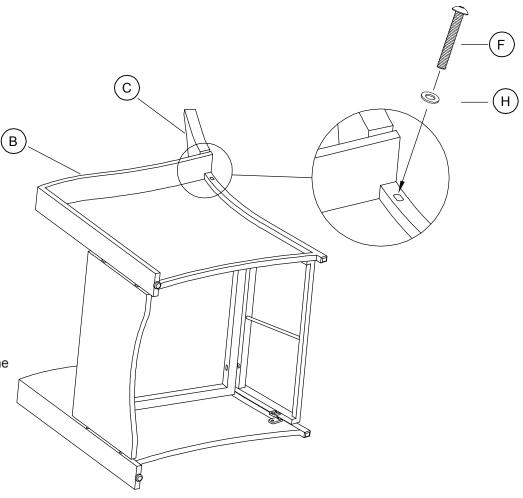

### **step 02:**

- 1. Attach the seat frame (D) to the back frame (C) and right armrest (A) by lining up screw holes on the back frame (C) and right armrest (A) with corresponding screw holes on the back frame (C).
- 2. Secure with M6\*40mm screw (F) and washer (H) using allen wrench (I) on the right armrest (A) and seat frame (D).
- 3. Secure with M6\*50mm screw (G) and washer (H) using allen wrench (I) on the back frame (C) and seat frame (D).