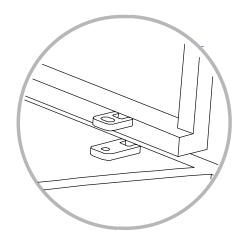

- 1. Attach the right armrest (A) to the back frame (C) by lining up screw holes on the right armrest (A) with corresponding screw holes on the back frame (C).
- 2. Secure with M6\*20mm screw (E) and washer (H) using allen wrench (I).