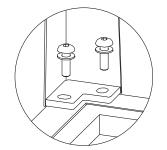

1. Attach the table leg (C) to table top (A) by lining up screw holes on table top (A) with corresponding screw holes on the table leg (C). Secure with M6\*15 mm screw with washer (D), tighten using allen wrench (E).

#### Do not completely tighten screws until all screws are started.

1. Attach the connector bracket (B) to the table leg (C) by lining up screw holes on connector bracket (B) with corresponding screw holes on the table leg (C). Secure with M6\*15 mm screw with washer (D), tighten using allen wrench (E). Repeat this step until another connerctor bracket (B) is secured to the table leg (C).