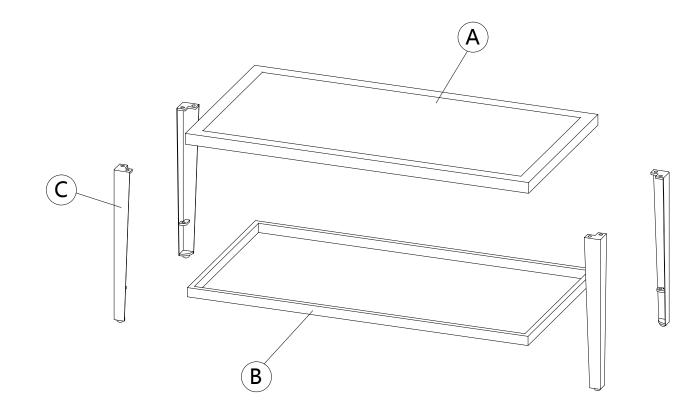

#### ITEM DESCRIPTION QUANTITY

.....

| A | table top         | 1 |
|---|-------------------|---|
| В | connector bracket | 1 |
| С | table leg         | 4 |

(Part E)×1 allen wrench

ATTENTION: To avoid damage to your new patio furniture, please use either the carton or another soft surface such as carpet as a working surface to prevent product damage during assembly.

1. Attach the table leg (C) to table top (A) by lining up screw holes on table top (A) with corresponding screw holes on the table leg (C). Secure with M6\*15 mm screw with washer (D), tighten using allen wrench (E).

Repeat this step until another leg (C) is secured to the table top (A).

#### Do not completely tighten screws until all screws are started.

1. Attach the connector bracket (B) to the table leg (C) by lining up screw holes on connector bracket (B) with corresponding screw holes on the table leg (C). Secure with M6\*15 mm screw with washer (D), tighten using allen wrench (E). Repeat this step until another connerctor bracket (B) is secured to the table leg (C).