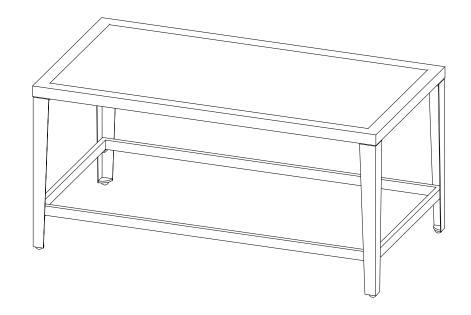

## Foxborough Coffee Table

style # FRS80927CST-C1/C2/C3 dpci # 009000466/467/470

>>assembly instructions

#### ITEM DESCRIPTION QUANTITY

.....

| A | table top         | 1 |
|---|-------------------|---|
| В | connector bracket | 1 |
| С | table leg         | 4 |

(Part E)×1 allen wrench

ATTENTION: To avoid damage to your new patio furniture, please use either the carton or another soft surface such as carpet as a working surface to prevent product damage during assembly.