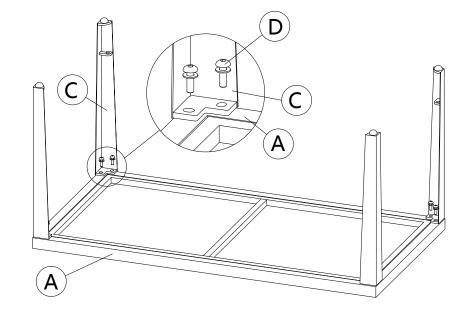

1. Attach the table leg (C) to table top (A) by lining up screw holes on table top (A) with corresponding screw holes on the table leg (C). Secure with M6\*15 mm screw with washer (D), tighten using allen wrench (E).

Repeat this step until another leg (C) is secured to the table top (A).