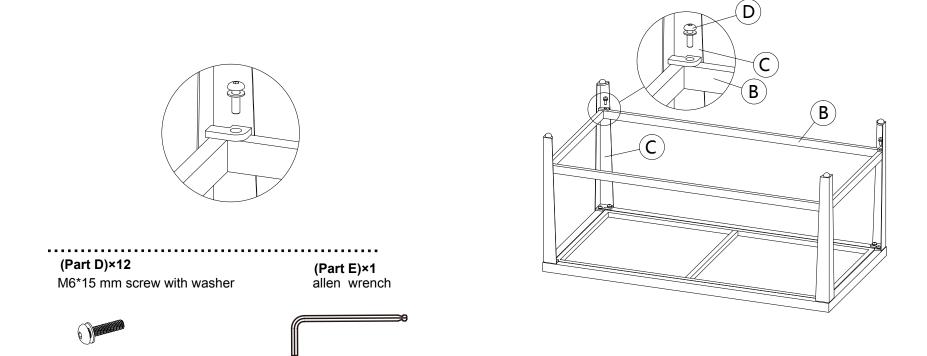

# hardware

(Part D)×12 M6\*15mm screw with washer

. . . . . . . . . . . . . . .

. . . . . . . . . . . . . . . . . . .

#### Do not completely tighten screws until all screws are started.

1. Attach the connector bracket (B) to the table leg (C) by lining up screw holes on connector bracket (B) with corresponding screw holes on the table leg (C). Secure with M6\*15 mm screw with washer (D), tighten using allen wrench (E). Repeat this step until another connerctor bracket (B) is secured to the table leg (C).

Do not completely tighten screws until all screws are started.

.....

 Tighten all the screws. Set table in an upright position on a flat level surface.
You are now ready to enjoy your new table. For longer life, cover and store when not in use.