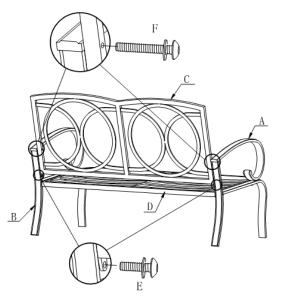

## STEP 3

A. ROTATE ASSEMBLED UNIT TO THE STANDING POSITION.

B. CONNECT BACK (C) TO RIGHT ARM (A) AND LEFT ARM (B) WITH FLAT WASHERS AND SHORT BOLTS (E), FLAT WASHERS AND LONG BOLTS (F) USING ALLEN WRENCH (G). DO NOT TIGHTEN COMPLETELY.

C. COMPLETELY TIGHTEN ALL BOLTS WITH ALLEN WRENCH (G) FROM STEPS 1 THROUGH 3.