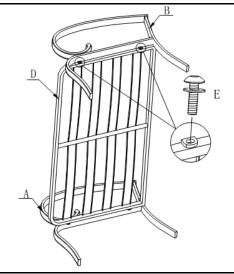

### STEP 1

A. PLACE SEAT (D) ON A FLAT PROTECTED SURFACE WHILE HOLDING IT ON ITS SIDE AS SHOWN.

B. CONNECT RIGHT ARM (A) TO SEAT (D) WITH FLAT WASHERS AND SHORT BOLTS (E) USING ALLEN WRENCH (G). DO NOT TIGHTEN COMPLETELY.

### STEP 2

A. ROTATE ASSEMBLED UNIT TO HAVE RIGHT ARM ON FLAT, PROTECTED SURFACE.

B. CONNECT LEFT ARM (B) TO SEAT (D) WITH FLAT WASHERS AND SHORT BOLTS (E) USING ALLEN WRENCH (G). DO NOT TIGHTEN COMPLETELY.

## STEP 3

A. ROTATE ASSEMBLED UNIT TO THE STANDING POSITION.

B. CONNECT BACK (C) TO RIGHT ARM (A) AND LEFT ARM (B) WITH FLAT WASHERS AND SHORT BOLTS (E), FLAT WASHERS AND LONG BOLTS (F) USING ALLEN WRENCH (G). DO NOT TIGHTEN COMPLETELY.