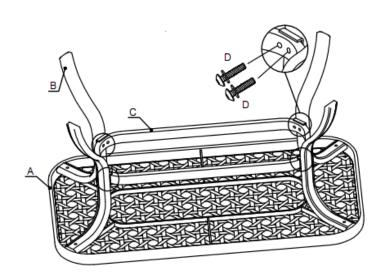

### STEP 1

A. PLACE SEAT (D) ON A FLAT PROTECTED SURFACE WHILE HOLDING IT ON ITS SIDE AS SHOWN.

B. CONNECT RIGHT ARM (A) TO SEAT (D) WITH FLAT WASHERS AND SHORT BOLTS (E) USING ALLEN WRENCH (G). DO NOT TIGHTEN COMPLETELY.

### STEP 2

A. ROTATE ASSEMBLED UNIT TO HAVE RIGHT ARM ON FLAT, PROTECTED SURFACE.

B. CONNECT LEFT ARM (B) TO SEAT (D) WITH FLAT WASHERS AND SHORT BOLTS (E) USING ALLEN WRENCH (G). DO NOT TIGHTEN COMPLETELY.

## STEP 3

A. ROTATE ASSEMBLED UNIT TO THE STANDING POSITION.

B. CONNECT BACK (C) TO RIGHT ARM (A) AND LEFT ARM (B) WITH FLAT WASHERS AND SHORT BOLTS (E), FLAT WASHERS AND LONG BOLTS (F) USING ALLEN WRENCH (G). DO NOT TIGHTEN COMPLETELY.