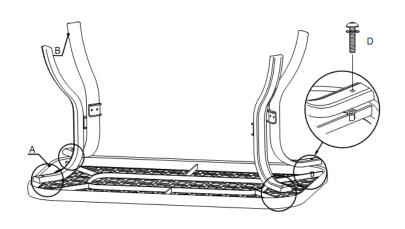

## STEP 3

A. ROTATE ASSEMBLED UNIT TO THE STANDING POSITION.

B. CONNECT BACK (C) TO RIGHT ARM (A) AND LEFT ARM (B) WITH FLAT WASHERS AND SHORT BOLTS (E), FLAT WASHERS AND LONG BOLTS (F) USING ALLEN WRENCH (G). DO NOT TIGHTEN COMPLETELY.

C. COMPLETELY TIGHTEN ALL BOLTS WITH ALLEN WRENCH (G) FROM STEPS 1 THROUGH 3.