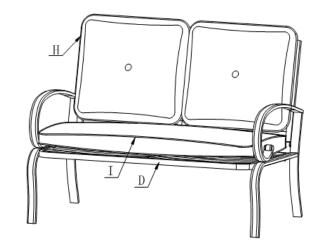

## STEP 4

A. PLACE SEAT CUSHION (I) ON LOVESEAT AND ATTACH TIES TO BACK CROSSBAR.

B. PLACE BACK CUSHION (H) ON LOVESEAT.

C. ASSEMBLY IS COMPLETE.

\*\* WE RECOMMEND THAT YOU SAVE THE ALLEN WRENCH AND PERIODICALLY TIGHTEN ALL BOLTS.