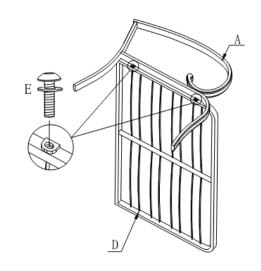

### STEP 1

A. PLACE SEAT (D) ON A FLAT PROTECTED SURFACE WHILE HOLDING IT ON ITS SIDE AS SHOWN.

B. CONNECT RIGHT ARM (A) TO SEAT (D) WITH FLAT WASHERS AND SHORT BOLTS (E) USING ALLEN WRENCH (G). DO NOT TIGHTEN COMPLETELY.

### STEP 2

A. ROTATE ASSEMBLED UNIT TO HAVE RIGHT ARM ON FLAT, PROTECTED SURFACE.

B. CONNECT LEFT ARM (B) TO SEAT (D) WITH FLAT WASHERS AND SHORT BOLTS (E) USING ALLEN WRENCH (G). DO NOT TIGHTEN COMPLETELY.