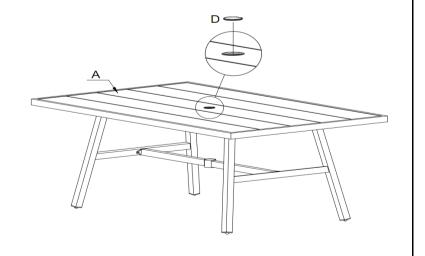

## STEP 3

A. .ROTATE TABLE TO UPRIGHT POSITION.

B. PLACE UMBRELLA HOLE CAP (D) ON TABLE TOP (A).