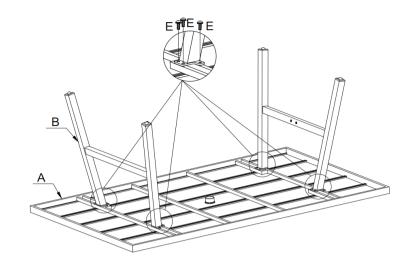

### STEP 1

A. PLACE TABLE TOP (A) UPSIDE DOWN ON A FLAT, PROTECTED SURFACE.

B. ATTACH TABLE LEGS (B) TO TABLE TOP (A) USING FLAT WASHER AND BOLT (E). LOOSELY TIGHTEN WITH ALLEN WRENCH (F).