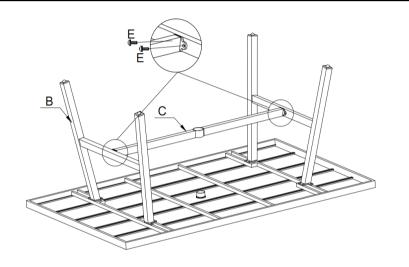

## STEP 2

A. ATTACH TABLE LEG SUPPORT TUBE (C) TO TABLE LEG (B) USING FLAT WASHER AND BOLT (E).

B. AT THIS TIME, TIGHTEN ALL BOLTS COMPLETELY.