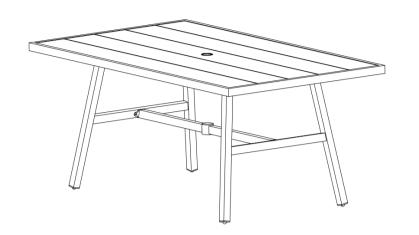

#### STEP 4

A. ASSEMBLY IS COMPLETED. ADJUST LEVELERS ON TABLE LEGS (B) AS NEEDED.

\*\* WE RECOMMEND THAT YOU SAVE THE ALLEN WRENCH (F) AND PERIODICALLY TIGHTEN ALL BOLTS.