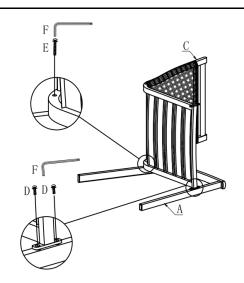

### STEP 1

A. PLACE LEFT ARM (A) AND SEAT(B) UPSIDE DOWN ON A FLAT, PROTECTED SURFACE.

B. ATTACH SEAT (C) TO LEFT ARM (A) USING SMALL WASHER AND BOLT (D) AND LARGE WASHER AND BOLT(E). LOOSELY TIGHTEN WITH ALLEN WRENCH (F).

## STEP 2

A. ATTACH SEAT (C) TO RIGHT ARM (B) USING SMALL WASHER AND BOLT (D) AND LARGE WASHER AND BOLT(E). LOOSELY TIGHTEN WITH ALLEN WRENCH (F)