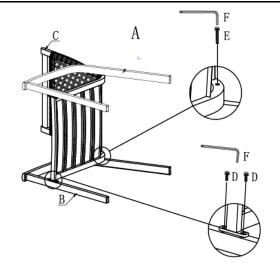

## STEP 2

A. ATTACH SEAT (C) TO RIGHT ARM (B) USING SMALL WASHER AND BOLT (D) AND LARGE WASHER AND BOLT(E). LOOSELY TIGHTEN WITH ALLEN WRENCH (F)

#### STEP 3

A. . ROTATE TABLE TO UPRIGHT POSITION.

B. ASSEMBLY IS COMPLETE.