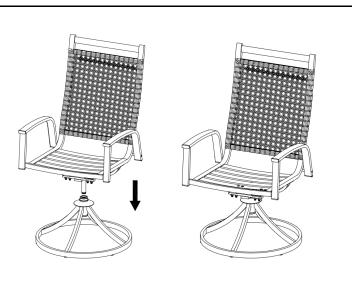

## STEP 1

A. PLACE THE CHAIR BASE (B) ON A FLAT, PROTECTED SURFACE.

B. INSERT THE CHAIR (A) INTO THE CHAIR BASE (B).

C. PUSH DOWN FIRMLY UNTIL CHAIR (A) IS LOCKED INTO POSITION.

D. ASSEMBLY IS COMPLETE.