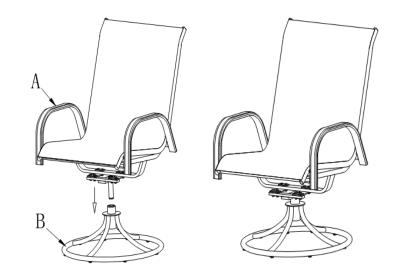

| PART LIST | FIGURE | QUANTITY | DESCRIPTION |
|-----------|--------|----------|-------------|
| A         |        | 1 PC     | CHAIR       |
| в         |        | 1 PC     | CHAIR BASE  |

## STEP 1

A. PLACE THE CHAIR BASE (B) ON A FLAT, PROTECTED SURFACE.

B. INSERT THE CHAIR (A) INTO THE CHAIR BASE (B).

C. PUSH DOWN FIRMLY UNTIL CHAIR (A) IS LOCKED INTO POSITION.

D. ASSEMBLY IS COMPLETE.