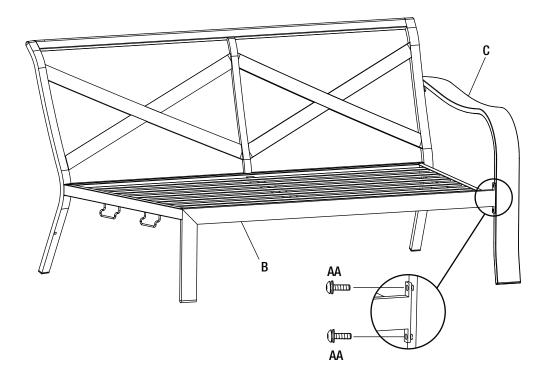

#### LEFT ARM LOVESEAT PACKAGE CONTENTS

| Part | Description                | Quantity |
|------|----------------------------|----------|
| Α    | Left arm loveseat backrest | 1        |
| В    | Left arm loveseat seat     | 1        |
| C    | Left arm                   | 1        |
| D    | Support bar                | 1        |
| E    | Back cushion 1             | 1        |
| F    | Back cushion 2             | 1        |
| G    | Seat cushion               | 1        |
| R    | Lumbar pillow              | 2        |

## $\mathbf{2}$ attaching the left arm to the left arm loveseat seat

- Attach the left arm (C) to the left arm loveseat seat (B) using M6x15 combination bolts (AA).
- $\hfill\square$  Do not fully tighten the bolts at this step.

# $\mathbf{3}$ attaching the left arm to the left arm loveseat backrest

- Attach the left arm (C) to the left arm loveseat backrest (A) using an M6x15 combination bolt (AA).
- Do not fully tighten the bolts at this step.