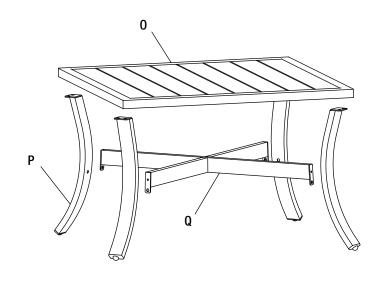

#### **TABLE PACKAGE CONTENTS**

| Part | Description   | Quantity |
|------|---------------|----------|
| 0    | Table top     | 1        |
| Р    | Table leg     | 4        |
| Q    | Leg connector | 1        |