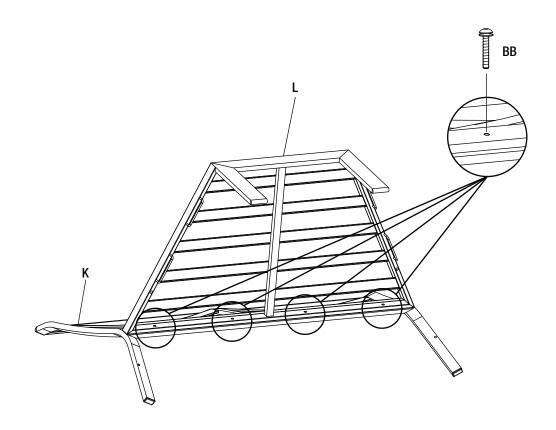

#### ATTACHING THE CORNER CHAIR SEAT TO THE CORNER CHAIR BACKREST

- Attach the corner chair seat (L) to the corner chair backrest (K) using M6x25 combination bolts (BB), as shown below.
- Do not tighten the bolts at this step.

#### **Corner Chair Assembly (continued)**