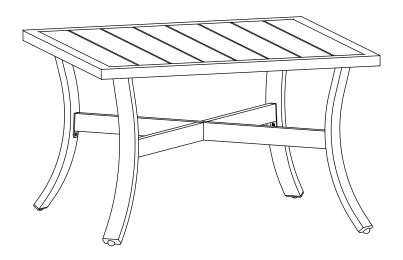

#### **Table Assembly**

#### ATTACHING THE TABLE LEGS TO THE TABLE TOP

- □ Place the table top (0) upside down on a soft surface.
- □ Attach the table legs (P) to the table top (0) using M6x15 combination bolts (AA).
- Do not fully tighten the bolts at this step.

# $\mathbf{2}$ attaching the leg connector

- □ Attach the leg connector (Q) to the table legs (P) using M6x15 combination bolts (AA).
- $\hfill\square$  Do not fully tighten the bolts at this step.

# $\mathbf{3}$ checking the table

- □ Turn the table right side up.
- Once all of the bolts are in place, fully tighten the bolts.
- □ Ensure all connections are secure before use.