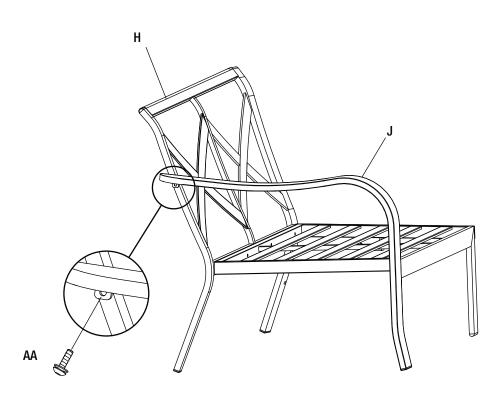

# **2** ATTACHING THE RIGHT ARM TO THE RIGHT ARM LOVESEAT SEAT

- Attach the right arm (J) to the right arm loveseat seat (I) using M6x15 combination bolts (AA).
- Do not fully tighten the bolts at this step.

# $\mathbf{3}$ attaching the right arm to the right arm loveseat backrest

- Attach the right arm (J) to the right arm loveseat backrest (H) using an M6x15 combination bolt (AA).
- Do not fully tighten the bolts at this step.