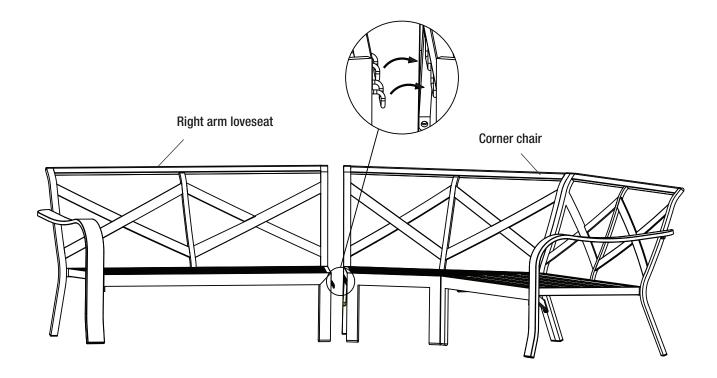

## $\mathbf{2}$ Attaching the right arm loveseat to the corner chair

□ Hook the right arm loveseat to the corner chair, as shown below.