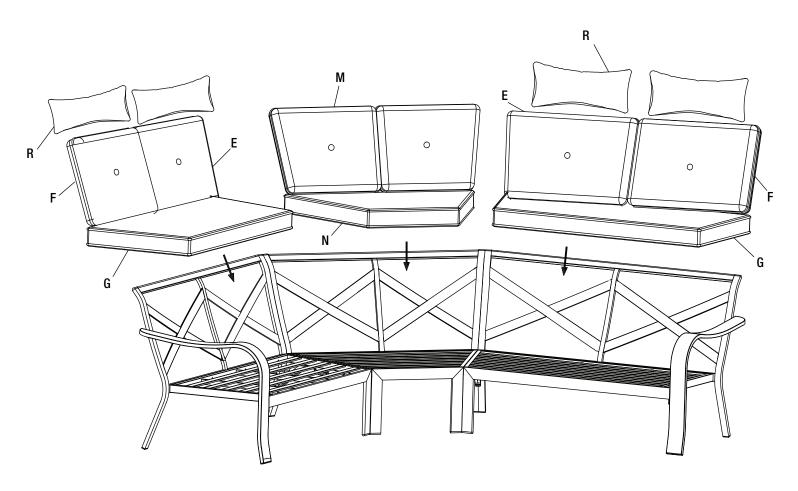

## **Set Assembly**

#### Attaching the left arm loveseat to the corner chair

□ Hook the left arm loveseat to the corner chair, as shown below.

## $\mathbf{2}$ Attaching the right arm loveseat to the corner chair

□ Hook the right arm loveseat to the corner chair, as shown below.

# $\mathbf{3}$ checking the set

- □ Ensure all connections are secure before use.
- Place the seat cushions (G), the corner chair seat cushion (N), the back cushions 1 (E), the back cushions 2 (F), the corner chair back cushion (M) and the lumbar pillows (R) to finish the assembly of the set.