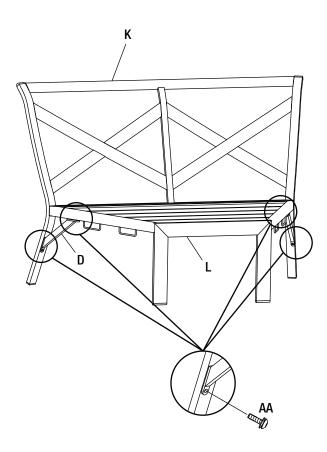

#### Attaching the left arm loveseat to the corner chair

□ Hook the left arm loveseat to the corner chair, as shown below.

#### Set Assembly (continued)

## $\mathbf{2}$ Attaching the right arm loveseat to the corner chair

□ Hook the right arm loveseat to the corner chair, as shown below.