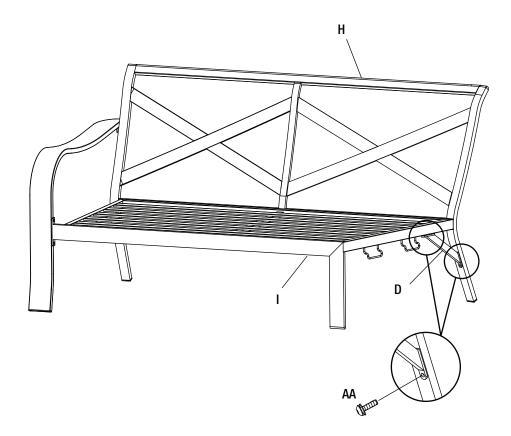

#### **4** ATTACHING THE SUPPORT BAR TO THE RIGHT ARM LOVESEAT

- Attach the support bar (D) to the right arm loveseat backrest (H) and the right arm loveseat seat (I) using M6x15 combination bolts (AA).
- Do not fully tighten the bolts at this step.

# **5** TIGHTENING THE BOLTS

- Once all of the bolts are in place, fully tighten the bolts.
- □ Ensure all connections are secure before use.