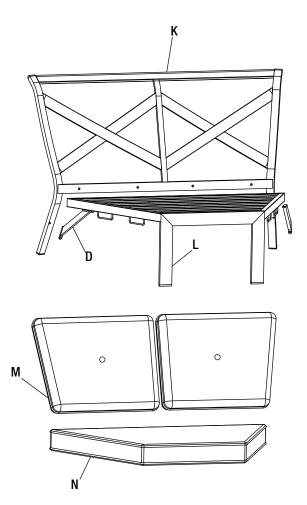

#### **CORNER CHAIR PACKAGE CONTENTS**

| Part | Description               | Quantity |
|------|---------------------------|----------|
| D    | Support bar               | 2        |
| К    | Corner chair backrest     | 1        |
| L    | Corner chair seat         | 1        |
| М    | Corner chair back cushion | 2        |
| N    | Corner chair seat cushion | 1        |

#### LEFT ARM LOVESEAT PACKAGE CONTENTS

| Part | Description                | Quantity |
|------|----------------------------|----------|
| Α    | Left arm loveseat backrest | 1        |
| В    | Left arm loveseat seat     | 1        |
| C    | Left arm                   | 1        |
| D    | Support bar                | 1        |
| E    | Back cushion 1             | 1        |
| F    | Back cushion 2             | 1        |
| G    | Seat cushion               | 1        |
| R    | Lumbar pillow              | 2        |