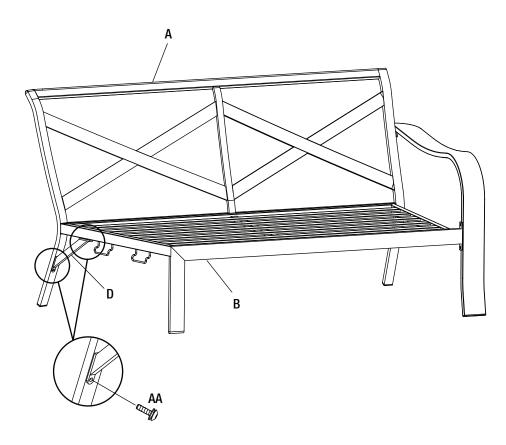

# **1** ATTACHING THE LEFT ARM LOVESEAT SEAT TO THE LEFT ARM LOVESEAT BACKREST

- Attach the left arm loveseat seat (B) to the left arm loveseat backrest (A) using M6x25 combination bolts (BB).
- Do not fully tighten the bolts at this step.

## $\mathbf{2}$ attaching the left arm to the left arm loveseat seat

- Attach the left arm (C) to the left arm loveseat seat (B) using M6x15 combination bolts (AA).
- $\hfill\square$  Do not fully tighten the bolts at this step.

# $\mathbf{3}$ attaching the left arm to the left arm loveseat backrest

- Attach the left arm (C) to the left arm loveseat backrest (A) using an M6x15 combination bolt (AA).
- Do not fully tighten the bolts at this step.

#### **4** ATTACHING THE SUPPORT BAR TO THE LEFT ARM LOVESEAT

- Attach the support bar (D) to the left arm loveseat backrest (A) and the left arm loveseat seat (B) using M6x15 combination bolts (AA).
- Do not fully tighten the bolts at this step.