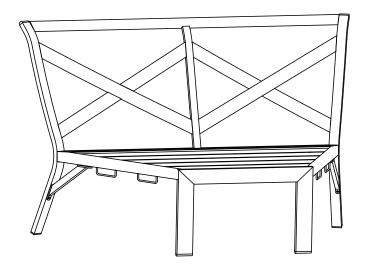

# $\mathbf{3}$ checking the set

- □ Ensure all connections are secure before use.
- Place the seat cushions (G), the corner chair seat cushion (N), the back cushions 1 (E), the back cushions 2 (F), the corner chair back cushion (M) and the lumbar pillows (R) to finish the assembly of the set.