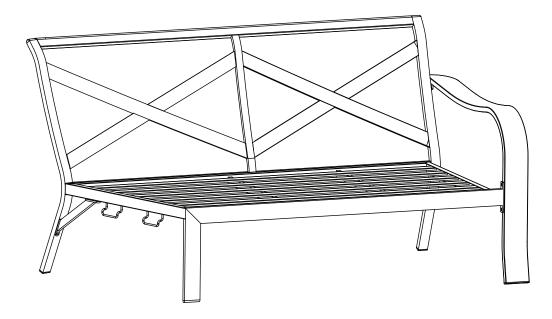

#### Attaching the left arm loveseat to the corner chair

□ Hook the left arm loveseat to the corner chair, as shown below.

## $\mathbf{2}$ Attaching the right arm loveseat to the corner chair

□ Hook the right arm loveseat to the corner chair, as shown below.