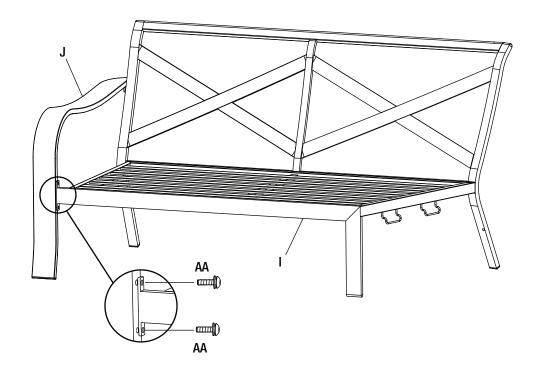

## $\mathbf{2}$ attaching the left arm to the left arm loveseat seat

- Attach the left arm (C) to the left arm loveseat seat (B) using M6x15 combination bolts (AA).
- $\hfill\square$  Do not fully tighten the bolts at this step.

# $\mathbf{3}$ attaching the left arm to the left arm loveseat backrest

- Attach the left arm (C) to the left arm loveseat backrest (A) using an M6x15 combination bolt (AA).
- Do not fully tighten the bolts at this step.

#### **4** ATTACHING THE SUPPORT BAR TO THE LEFT ARM LOVESEAT

- Attach the support bar (D) to the left arm loveseat backrest (A) and the left arm loveseat seat (B) using M6x15 combination bolts (AA).
- Do not fully tighten the bolts at this step.