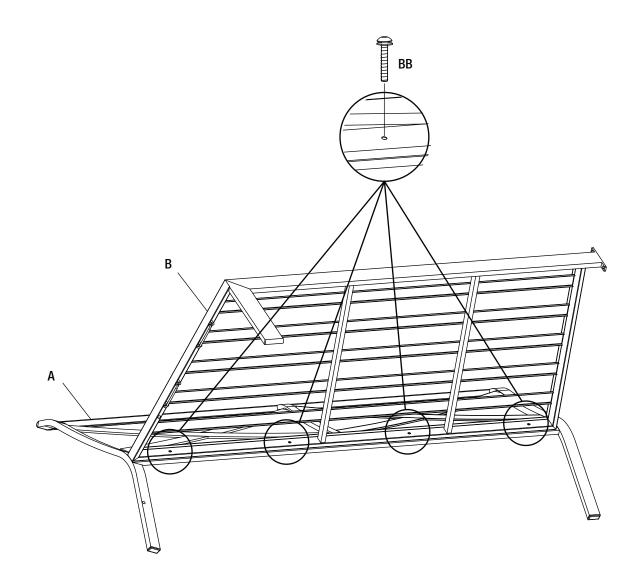

# **1** ATTACHING THE LEFT ARM LOVESEAT SEAT TO THE LEFT ARM LOVESEAT BACKREST

- Attach the left arm loveseat seat (B) to the left arm loveseat backrest (A) using M6x25 combination bolts (BB).
- Do not fully tighten the bolts at this step.

## $\mathbf{2}$ attaching the left arm to the left arm loveseat seat

- Attach the left arm (C) to the left arm loveseat seat (B) using M6x15 combination bolts (AA).
- $\hfill\square$  Do not fully tighten the bolts at this step.

# $\mathbf{3}$ attaching the left arm to the left arm loveseat backrest

- Attach the left arm (C) to the left arm loveseat backrest (A) using an M6x15 combination bolt (AA).
- Do not fully tighten the bolts at this step.

#### **4** ATTACHING THE SUPPORT BAR TO THE LEFT ARM LOVESEAT

- Attach the support bar (D) to the left arm loveseat backrest (A) and the left arm loveseat seat (B) using M6x15 combination bolts (AA).
- Do not fully tighten the bolts at this step.

# **5** TIGHTENING THE BOLTS

- Once all of the bolts are in place, fully tighten the bolts.
- Ensure all connections are secure before use.