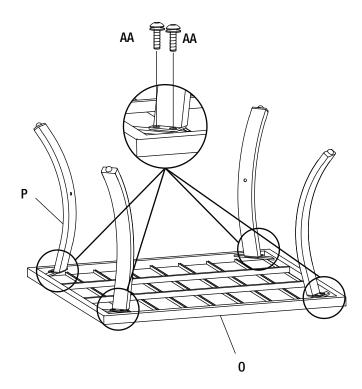

#### ATTACHING THE TABLE LEGS TO THE TABLE TOP

- □ Place the table top (0) upside down on a soft surface.
- □ Attach the table legs (P) to the table top (0) using M6x15 combination bolts (AA).
- Do not fully tighten the bolts at this step.

## Table Assembly (continued)

# $\mathbf{2}$ attaching the leg connector

- □ Attach the leg connector (Q) to the table legs (P) using M6x15 combination bolts (AA).
- $\hfill\square$  Do not fully tighten the bolts at this step.