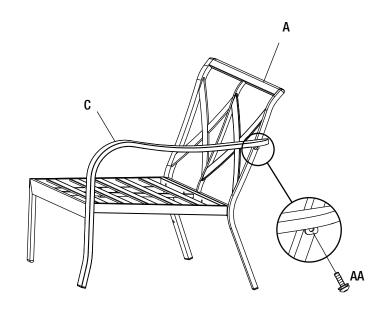

## $\mathbf{2}$ attaching the left arm to the left arm loveseat seat

- Attach the left arm (C) to the left arm loveseat seat (B) using M6x15 combination bolts (AA).
- $\hfill\square$  Do not fully tighten the bolts at this step.

# $\mathbf{3}$ attaching the left arm to the left arm loveseat backrest

- Attach the left arm (C) to the left arm loveseat backrest (A) using an M6x15 combination bolt (AA).
- Do not fully tighten the bolts at this step.

#### **4** ATTACHING THE SUPPORT BAR TO THE LEFT ARM LOVESEAT

- Attach the support bar (D) to the left arm loveseat backrest (A) and the left arm loveseat seat (B) using M6x15 combination bolts (AA).
- Do not fully tighten the bolts at this step.