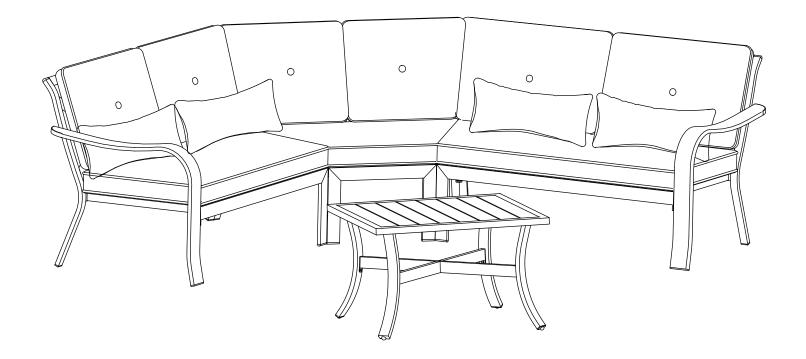

#### **VESTRI 4-PIECE DEEP SEATING SET**

Questions, problems, missing parts? Before returning to the store, call Hampton Bay Customer Service. 8 a.m. - 7 p.m., EST, Monday - Friday, 9 a.m. - 6 p.m., EST, Saturday

## **Set Assembly**

#### Attaching the left arm loveseat to the corner chair

□ Hook the left arm loveseat to the corner chair, as shown below.

## $\mathbf{2}$ Attaching the right arm loveseat to the corner chair

□ Hook the right arm loveseat to the corner chair, as shown below.

# $\mathbf{3}$ checking the set

- □ Ensure all connections are secure before use.
- Place the seat cushions (G), the corner chair seat cushion (N), the back cushions 1 (E), the back cushions 2 (F), the corner chair back cushion (M) and the lumbar pillows (R) to finish the assembly of the set.