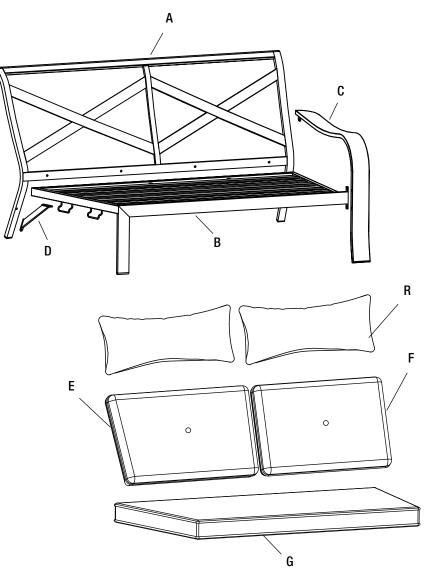

#### LEFT ARM LOVESEAT PACKAGE CONTENTS

| Part | Description                | Quantity |
|------|----------------------------|----------|
| Α    | Left arm loveseat backrest | 1        |
| В    | Left arm loveseat seat     | 1        |
| C    | Left arm                   | 1        |
| D    | Support bar                | 1        |
| E    | Back cushion 1             | 1        |
| F    | Back cushion 2             | 1        |
| G    | Seat cushion               | 1        |
| R    | Lumbar pillow              | 2        |