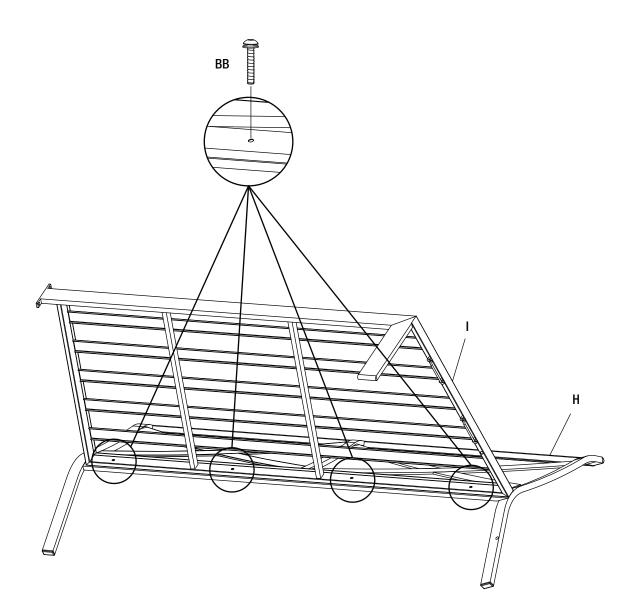

# **1** ATTACHING THE RIGHT ARM LOVESEAT SEAT TO THE RIGHT ARM LOVESEAT BACKREST

Attach the right arm loveseat seat (I) to the right arm loveseat backrest (H) using M6x25 combination bolts (BB).

 $\hfill\square$  Do not fully tighten the bolts at this step.

# **2** ATTACHING THE RIGHT ARM TO THE RIGHT ARM LOVESEAT SEAT

- Attach the right arm (J) to the right arm loveseat seat (I) using M6x15 combination bolts (AA).
- Do not fully tighten the bolts at this step.

# $\mathbf{3}$ attaching the right arm to the right arm loveseat backrest

- Attach the right arm (J) to the right arm loveseat backrest (H) using an M6x15 combination bolt (AA).
- Do not fully tighten the bolts at this step.

#### **4** ATTACHING THE SUPPORT BAR TO THE RIGHT ARM LOVESEAT

- Attach the support bar (D) to the right arm loveseat backrest (H) and the right arm loveseat seat (I) using M6x15 combination bolts (AA).
- Do not fully tighten the bolts at this step.