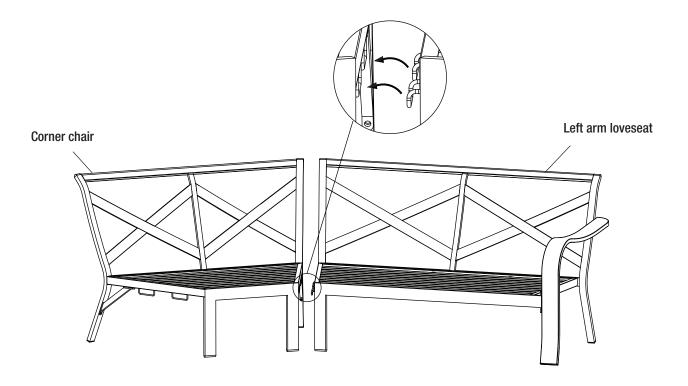

#### Attaching the left arm loveseat to the corner chair

□ Hook the left arm loveseat to the corner chair, as shown below.