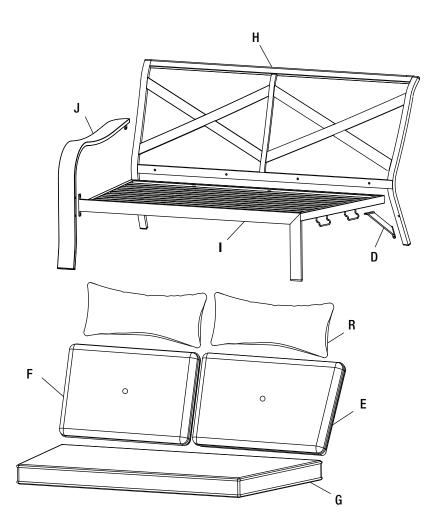

#### **RIGHT ARM LOVESEAT PACKAGE CONTENTS**

| Part | Description                 | Quantity |
|------|-----------------------------|----------|
| D    | Support bar                 | 1        |
| E    | Back cushion 1              | 1        |
| F    | Back cushion 2              | 1        |
| G    | Seat cushion                | 1        |
| Н    | Right arm loveseat backrest | 1        |
| I    | Right arm loveseat seat     | 1        |
| J    | Right arm                   | 1        |
| R    | Lumbar pillow               | 2        |