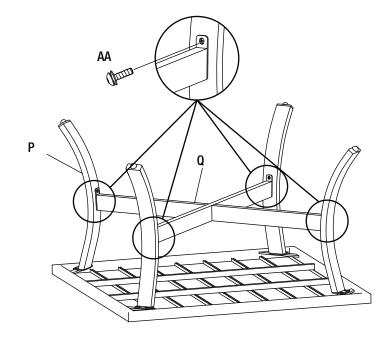

#### **TABLE PACKAGE CONTENTS**

| Part | Description   | Quantity |
|------|---------------|----------|
| 0    | Table top     | 1        |
| Р    | Table leg     | 4        |
| Q    | Leg connector | 1        |

#### ATTACHING THE TABLE LEGS TO THE TABLE TOP

- □ Place the table top (0) upside down on a soft surface.
- □ Attach the table legs (P) to the table top (0) using M6x15 combination bolts (AA).
- Do not fully tighten the bolts at this step.

# $\mathbf{2}$ attaching the leg connector

- □ Attach the leg connector (Q) to the table legs (P) using M6x15 combination bolts (AA).
- $\hfill\square$  Do not fully tighten the bolts at this step.

# $\mathbf{3}$ checking the table

- □ Turn the table right side up.
- Once all of the bolts are in place, fully tighten the bolts.
- □ Ensure all connections are secure before use.