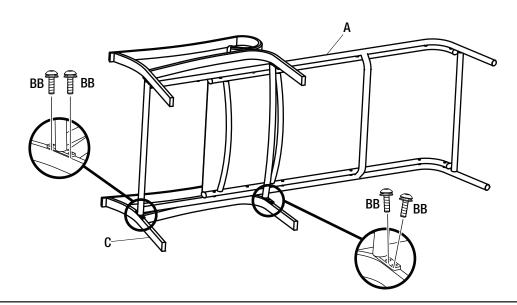

# **2** Connecting The Chaise Seat To The Chaise Left Arm

NOTE: Loosely tighten all bolts using the hex wrench (CC).

□ Attach the chaise seat (A) to the left arm (C) using M6x15 combination bolts (BB).

### **Assembly (continued)**