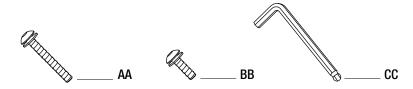

### **HARDWARE INCLUDED**

**NOTE:** Hardware not shown to actual size.

| Part | Description            | Quantity |
|------|------------------------|----------|
| AA   | M6x30 Combination Bolt | 4+1      |
| BB   | M6x15 Combination Bolt | 16+1     |
| CC   | Hex Wrench             | 1        |