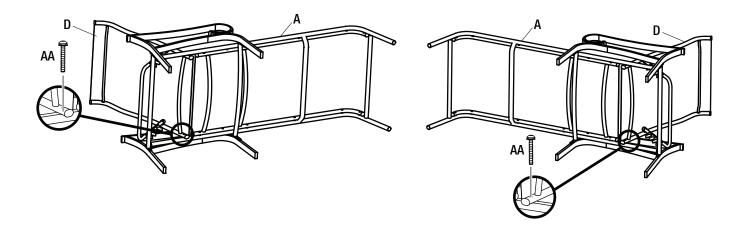

# **3** Connecting The Chaise Back To The Chaise Seat

NOTE: Loosely tighten all bolts using the hex wrench (CC).

 Attach the chaise back (D) to the chaise seat (A) using M6x30 combination bolts (AA).

## 4 Checking The Chaise

- Once all of the bolts are in place, fully tighten all the bolts using the hex wrench (CC).
- □ Turn the chaise right side up.
- Ensure all connections are secure before use.