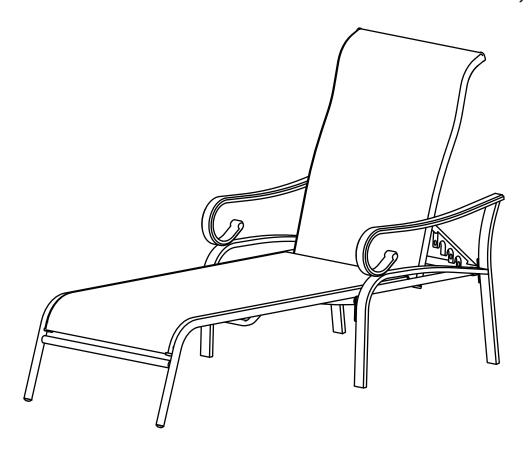

### CRESTRIDGE STEEL SLING PADDED CHAISE LOUNGE, 2PK

Questions, problems, missing parts? Before returning to the store, call Hampton Bay Customer Service 8 a.m. - 7 p.m., EST, Monday – Friday, 9 a.m. – 6 p.m., EST, Saturday