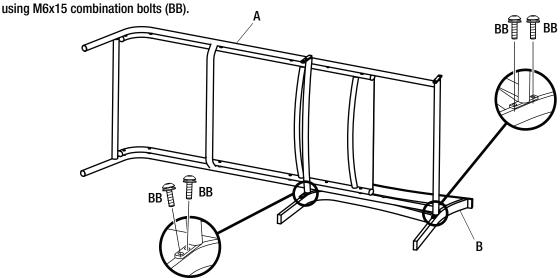

# Connecting The Chaise Seat To The Chaise Right Arm

NOTE: Loosely tighten all bolts using the hex wrench (CC).

- □ Place the right arm (B) upside down on a soft surface.
- □ Attach the chaise seat (A) to the right arm (B)

# **2** Connecting The Chaise Seat To The Chaise Left Arm

NOTE: Loosely tighten all bolts using the hex wrench (CC).

□ Attach the chaise seat (A) to the left arm (C) using M6x15 combination bolts (BB).