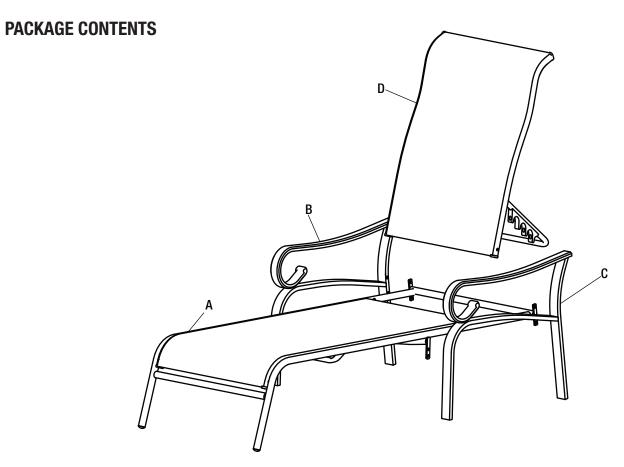

| Part | Description | Quantity |
|------|-------------|----------|
| Α    | Chaise Seat | 2        |
| В    | Right Arm   | 2        |
| С    | Left Arm    | 2        |
| D    | Chaise Back | 2        |