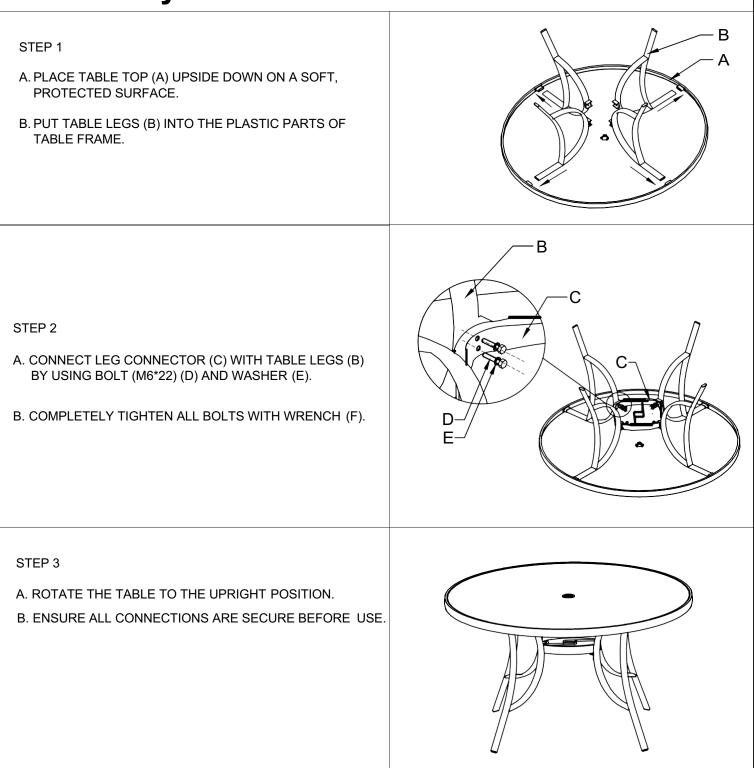

| PARTS LIST |       |            |               |
|------------|-------|------------|---------------|
| PART       | QTY   | PICTURE    | DESCRIPTION   |
| A          | 1 PC  | -          | TABLE TOP     |
| В          | 4 PCS |            | TABLE LEG     |
| С          | 1 PC  |            | LEG CONNECTOR |
| D          | 8 PCS |            | BOLT (M6*22)  |
| E          | 8 PCS | $\bigcirc$ | WASHER        |
| F          | 1 PC  | 2          | WRENCH        |

# Assembly: