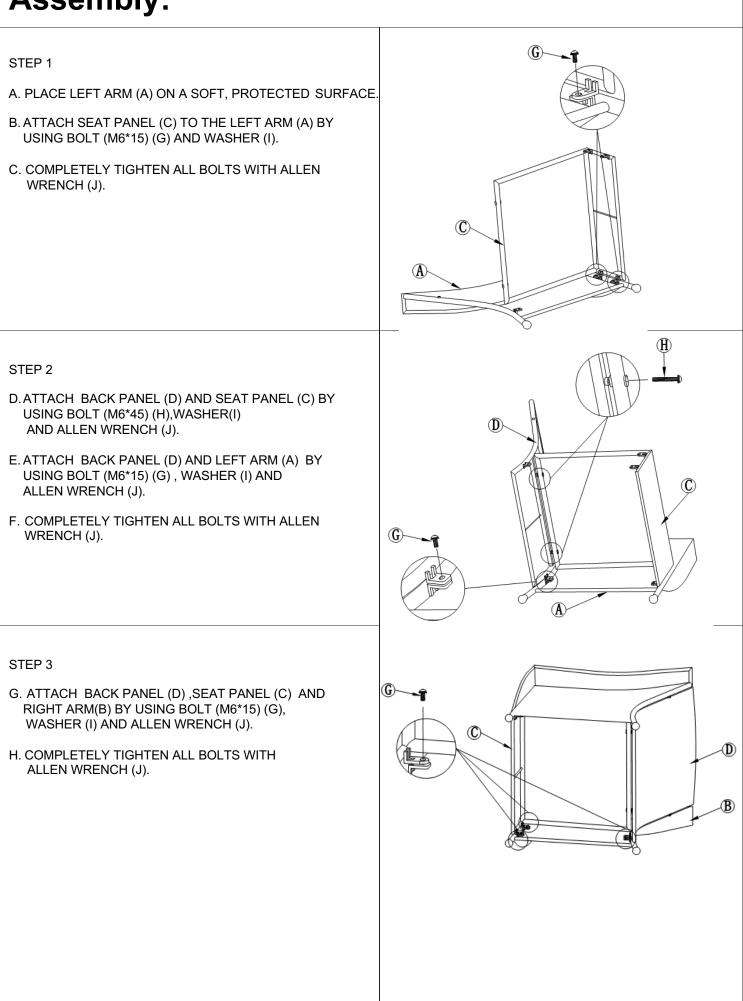

ctions and/or use of tools or hardware not included in the original packaging may lead to improper assembly and/or risk of serious personal injury.

| PARTS LIST |        |         |              |
|------------|--------|---------|--------------|
| PART       | QTY    | PICTURE | DESCRIPTION  |
| Α          | 1 PC   |         | LEFT ARM     |
| В          | 1 PC   |         | RIGHT ARM    |
| С          | 1 PC   |         | SEAT PANEL   |
| D          | 1 PC   |         | BACK PANEL   |
| E          | 1 PC   |         | BACK CUSHION |
| F          | 1PC    |         | SEAT CUSHION |
| G          | 6PCS   |         | BOLT (M6*15) |
| Н          | 4PCS   |         | BOLT(M6*45)  |
| I          | 10 PCS | 0       | WASHER       |
| J          | 1 PC   |         | ALLEN WRENCH |

# Assembly:





### 

THE WEIGHT LIMIT FOR THIS CHAIR IS 250 LBS (112.5 KG). ANY USE BY AN INDIVIDUAL WEIGHING MORE THAN 250 LBS (112.5 KG) MAY LEAD TO CHAIR IMBALANCE AND/OR TIPPING, AND RISK OF SERIOUS PERSONAL INJURY.

#### CARE AND CLEANING

FRAME: WIPE CLEAN WITH A MILD SOAP AND WATER SOLUTION, RINSE WITH CLEAN WATER, AND DRY THOROUGHLY. IN ORDER TO PROLONG THE LIFE OF YOUR CHAIR, PLEASE STORE IN DRY SHELTERED PLACE WHEN NOT IN USE OR DURING INCLEMENT WEATHER.