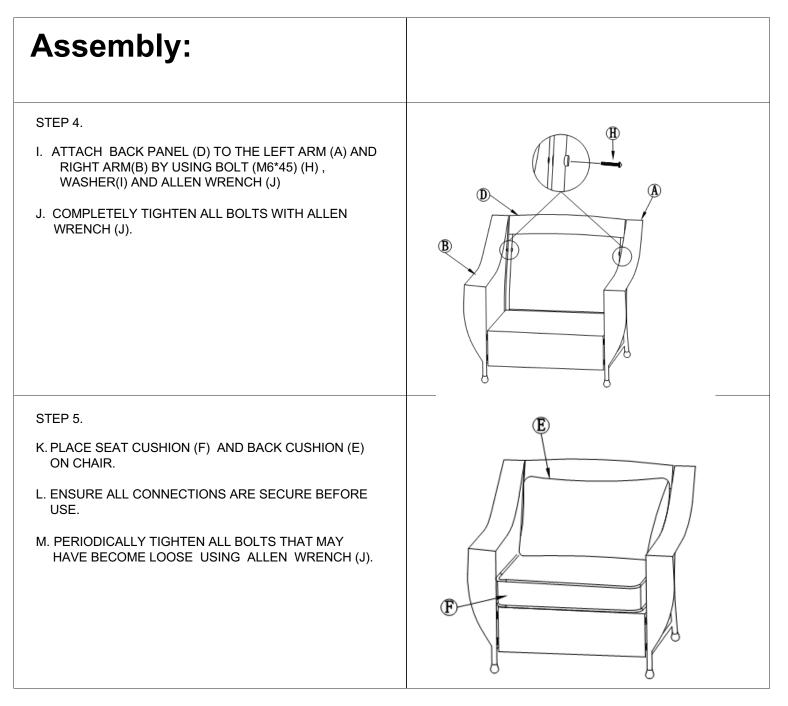

ions and/or use of tools or hardware not included in the original packaging may lead to improper assembly and/or risk of serious personal injury.

| PARTS LIST |        |         |              |
|------------|--------|---------|--------------|
| PART       | QTY    | PICTURE | DESCRIPTION  |
| Α          | 1 PC   |         | LEFT ARM     |
| В          | 1 PC   |         | RIGHT ARM    |
| С          | 1 PC   |         | SEAT PANEL   |
| D          | 1 PC   |         | BACK PANEL   |
| E          | 1 PC   |         | BACK CUSHION |
| F          | 1PC    |         | SEAT CUSHION |
| G          | 6PCS   |         | BOLT (M6*15) |
| Н          | 4PCS   |         | BOLT(M6*45)  |
| I          | 10 PCS | 0       | WASHER       |
| J          | 1 PC   |         | ALLEN WRENCH |

# Assembly:





### 

THE WEIGHT LIMIT FOR THIS CHAIR IS 250 LBS (112.5 KG). ANY USE BY AN INDIVIDUAL WEIGHING MORE THAN 250 LBS (112.5 KG) MAY LEAD TO CHAIR IMBALANCE AND/OR TIPPING, AND RISK OF SERIOUS PERSONAL INJURY.

#### CARE AND CLEANING

FRAME: WIPE CLEAN WITH A MILD SOAP AND WATER SOLUTION, RINSE WITH CLEAN WATER, AND DRY THOROUGHLY. IN ORDER TO PROLONG THE LIFE OF YOUR CHAIR, PLEASE STORE IN DRY SHELTERED PLACE WHEN NOT IN USE OR DURING INCLEMENT WEATHER.