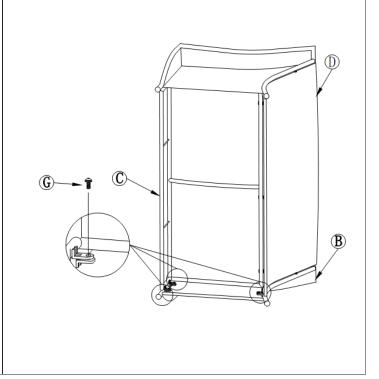

#### STEP 4.

- I. ATTACH LOVESEAT BACK PANEL (D) TO THE LEFT ARM (A) AND RIGHT ARM (B) BY USING BOLT (M6\*45) (H) AND WASHER (I)
- J. COMPLETELY TIGHTEN ALL BOLTS WITH ALLEN WRENCH (J).

#### STEP 5.

- K. PLACE SEAT CUSHION (F) AND BACK CUSHION (E) ON LOVESEAT.
- L. ENSURE ALL CONNECTIONS ARE SECURE BEFORE USE.
- M. PERIODICALLY TIGHTEN ALL BOLTS THAT MAY HAVE BECOME LOOSE USING ALLEN WRENCH (J).