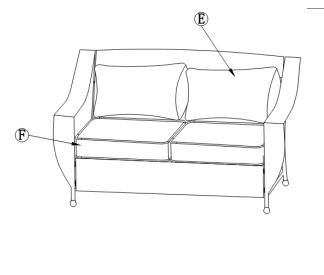

#### STEP 5.

- K. PLACE SEAT CUSHION (F) AND BACK CUSHION (E) ON LOVESEAT.
- L. ENSURE ALL CONNECTIONS ARE SECURE BEFORE USE.
- M. PERIODICALLY TIGHTEN ALL BOLTS THAT MAY HAVE BECOME LOOSE USING ALLEN WRENCH (J).