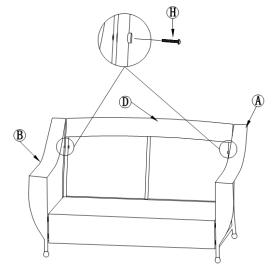

#### STEP 4.

- I. ATTACH LOVESEAT BACK PANEL (D) TO THE LEFT ARM (A) AND RIGHT ARM (B) BY USING BOLT (M6\*45) (H) AND WASHER (I)
- J. COMPLETELY TIGHTEN ALL BOLTS WITH ALLEN WRENCH (J).