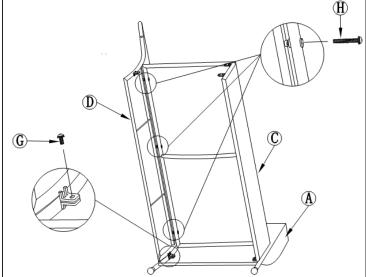

#### STEP 2

- D. ATTACH LOVESEAT PANEL (C) AND LOVESEAT BACK PANEL (D) BY USING BOLT (M6\*45) (H), WASHER(I) AND ALLEN WRENCH (J).
- E. ATTACH LOVESEAT BACK PANEL (D) AND LEFT ARM (A) BY USING BOLT (M6\*15) (G), WASHER (I) AND ALLEN WRENCH (J).
- F. COMPLETELY TIGHTEN ALL BOLTS WITH ALLEN WRENCH (J).

### STEP 3

- G.ATTACH LOVESEAT PANEL (C), LOVESEAT BACK PANEL (D) AND RIGHT ARM(B) BY USING BOLT (M6\*15) (G), WASHER (I) AND ALLEN WRENCH (J).
- H. COMPLETELY TIGHTEN ALL BOLTS WITH ALLEN WRENCH (J).