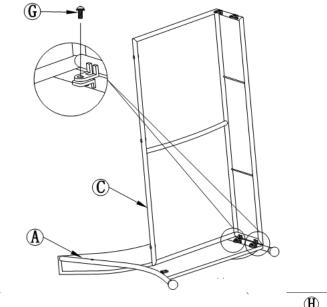

#### STEP 1

- A. PLACE LEFT ARM (A) ON A SOFT, PROTECTED SURFACE.
- B. ATTACH LOVESEAT PANEL (C) TO THE LEFT ARM (A) BY USING BOLT (M6\*15) (G) AND WASHER(I)
- C. COMPLETELY TIGHTEN ALL BOLTS WITH ALLEN WRENCH (J).

#### STEP 2

- D. ATTACH LOVESEAT PANEL (C) AND LOVESEAT BACK PANEL (D) BY USING BOLT (M6\*45) (H), WASHER(I) AND ALLEN WRENCH (J).
- E. ATTACH LOVESEAT BACK PANEL (D) AND LEFT ARM (A) BY USING BOLT (M6\*15) (G), WASHER (I) AND ALLEN WRENCH (J).
- F. COMPLETELY TIGHTEN ALL BOLTS WITH ALLEN WRENCH (J).