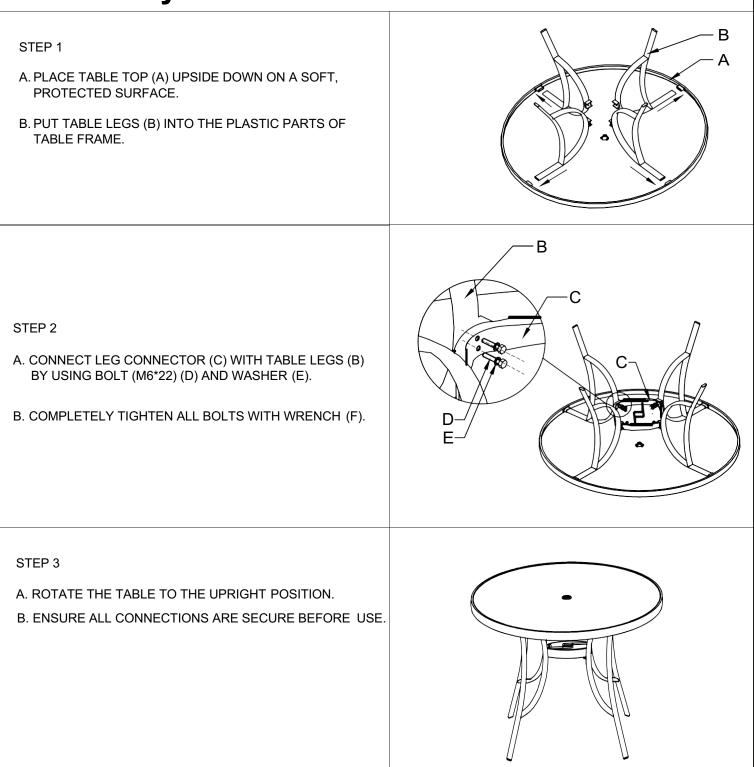

Guide, and assemble each piece only in accordance with these instructions and with the parts and hardware included with the original packaging. Failure to follow instructions and/or use of tools or hardware not included in the original packaging may lead to improper assembly and/or risk of serious personal injury.

| PARTS LIST |       |            |               |
|------------|-------|------------|---------------|
| PART       | QTY   | PICTURE    | DESCRIPTION   |
| A          | 1 PC  | -          | TABLE TOP     |
| В          | 4 PCS |            | TABLE LEG     |
| С          | 1 PC  |            | LEG CONNECTOR |
| D          | 8 PCS |            | BOLT (M6*22)  |
| E          | 8 PCS | $\bigcirc$ | WASHER        |
| F          | 1 PC  | 2          | WRENCH        |

# Assembly:



## 

# THE WEIGHT LIMIT FOR THIS TABLE IS 100 LBS (45 KG). ANY USE BY AN INDIVIDUAL WEIGHING MORE THAN 100 LBS (45 KG) MAY LEAD TO TABLE IMBALANCE , AND RISK OF SERIOUS PERSONAL INJURY

## CARE AND CLEANING

FRAME: WIPE CLEAN WITH A MILD SOAP AND WATER SOLUTION, RINSE WITH CLEAN WATER, AND DRY THOROUGHLY.

IN ORDER TO PROLONG THE LIFE OF YOUR TABLE, PLEASE STORE IN DRY SHELTERED PLACE WHEN NOT IN USE OR DURING INCLEMENT WEATHER.