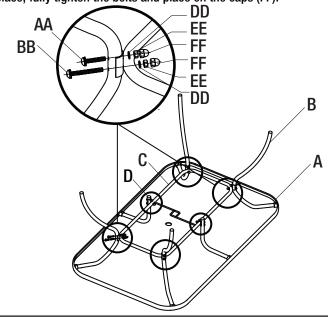

### **HARDWARE INCLUDED**

**NOTE:** Hardware not shown to actual size.

| Part | Description            | Quantity |
|------|------------------------|----------|
| AA   | M6x40 Combination Bolt | 6+1      |
| BB   | M6x60 Combination Bolt | 6+1      |
| CC   | Hex Wrench             | 1        |
| DD   | Washer                 | 12+1     |
| EE   | Nut                    | 12+1     |
| FF   | Сар                    | 12+1     |
| GG   | ST4.2*12 screw         | 6+1      |
| НН   | Wrench                 | 1        |

| Part | Description   | Quantity |
|------|---------------|----------|
| Α    | Table Top     | 1        |
| В    | Table Leg     | 4        |
| С    | Leg Connector | 1        |
| D    | Support Tube  | 2        |

## **2** Attaching The Leg Connector

- □ Attach the leg connector (C) to the table leg (B) and support tube (D) using M6x40 Combination Bolts (AA), M6x60 Combination Bolts (BB), washers (DD), and Nuts (EE).
- Once all of the bolts are in place, fully tighten the bolts and place on the caps (FF).