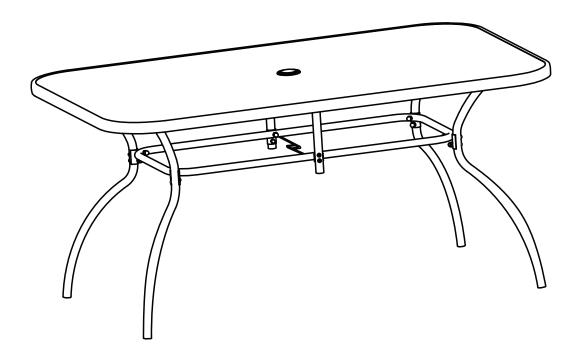

### **8PC SLING FOLDING DINING SET - TABLE**

Questions, problems, missing parts? Before returning to the store, call Hampton Bay Customer Service 8 a.m. - 7 p.m., EST, Monday - Friday, 9 a.m. - 6 p.m., EST, Saturday

| Part | Description   | Quantity |
|------|---------------|----------|
| Α    | Table Top     | 1        |
| В    | Table Leg     | 4        |
| С    | Leg Connector | 1        |
| D    | Support Tube  | 2        |