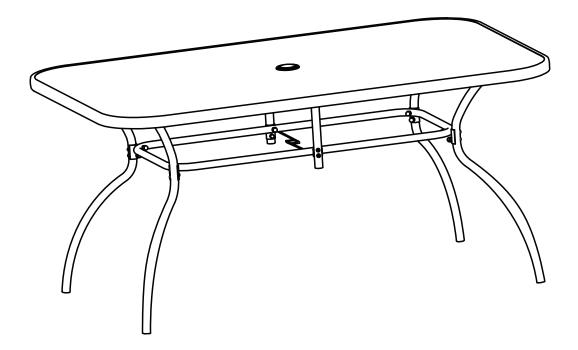

| Part | Description   | Quantity |
|------|---------------|----------|
| Α    | Table Top     | 1        |
| В    | Table Leg     | 4        |
| С    | Leg Connector | 1        |
| D    | Support Tube  | 2        |

## Connecting The Table Legs And The Support Tube To The Table Top

- □ Place the table top (A) upside down on a soft surface.
- □ Insert the table legs (B) and the support tube (D) to the table top (A).
- □ Secure the table legs (B) and support the tube (D) to the table top (A) by using ST4.2\*12 screws (GG).

## 3 Checking The Table

- □ Turn the table right side up.
- □ Ensure that all connections are secure before use.