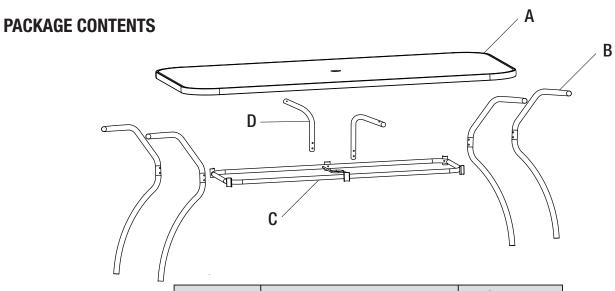

| Part | Description   | Quantity |
|------|---------------|----------|
| Α    | Table Top     | 1        |
| В    | Table Leg     | 4        |
| С    | Leg Connector | 1        |
| D    | Support Tube  | 2        |