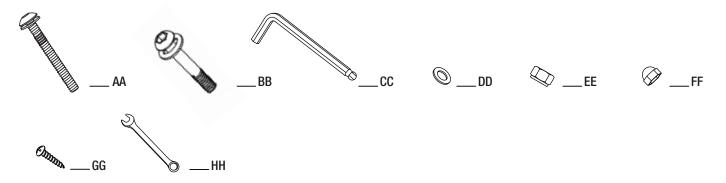

### **HARDWARE INCLUDED**

**NOTE:** Hardware not shown to actual size.

| Part | Description            | Quantity |
|------|------------------------|----------|
| AA   | M6x40 Combination Bolt | 6+1      |
| BB   | M6x60 Combination Bolt | 6+1      |
| CC   | Hex Wrench             | 1        |
| DD   | Washer                 | 12+1     |
| EE   | Nut                    | 12+1     |
| FF   | Сар                    | 12+1     |
| GG   | ST4.2*12 screw         | 6+1      |
| НН   | Wrench                 | 1        |