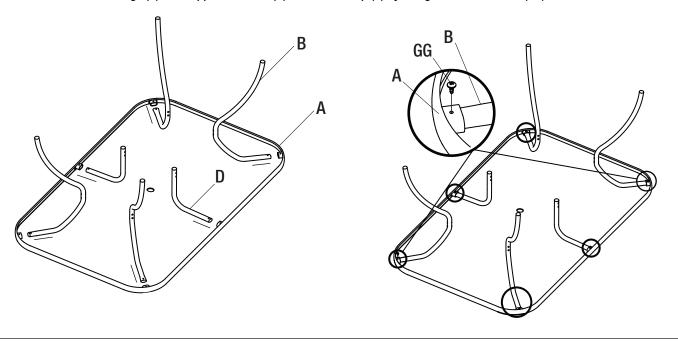

## Connecting The Table Legs And The Support Tube To The Table Top

- □ Place the table top (A) upside down on a soft surface.
- □ Insert the table legs (B) and the support tube (D) to the table top (A).
- □ Secure the table legs (B) and support the tube (D) to the table top (A) by using ST4.2\*12 screws (GG).

## **2** Attaching The Leg Connector

- □ Attach the leg connector (C) to the table leg (B) and support tube (D) using M6x40 Combination Bolts (AA), M6x60 Combination Bolts (BB), washers (DD), and Nuts (EE).
- Once all of the bolts are in place, fully tighten the bolts and place on the caps (FF).