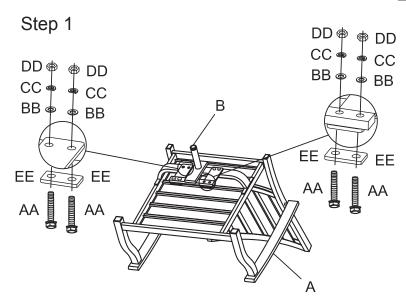

## Walmart Assembly Instruction Dining Metal Slat-back Swivel Chair 2pk - Black

Stock# BHS028059664001

NOTE: Do not completely tighten bolts until all steps are completed.

Step 1: Place the back & seat (A) upside down on a soft surface. Attach the T - R (B) to the seat support bar with M8x40 Hex bolt & washer (AA), spring metal (EE), washer (BB), spring washer (CC), and nut (DD). Loosely tighten with the Wrench (FF).

| PART<br>NO. | PICTURE | DESCRIPTION                | QTY |
|-------------|---------|----------------------------|-----|
| А           |         | Back & Seat                | 1x2 |
| В           |         | T-R                        | 1x2 |
| С           |         | Base                       | 1x2 |
| AA          |         | M8x40 Hex Bolt<br>& Washer | 4x2 |
| BB          | 0       | Washer                     | 4x2 |
| CC          | 9       | Spring Washer              | 4x2 |
| DD          |         | Nut                        | 4x2 |
| EE          |         | Spring Metal               | 2x2 |
| FF          |         | Wrench                     | 2   |