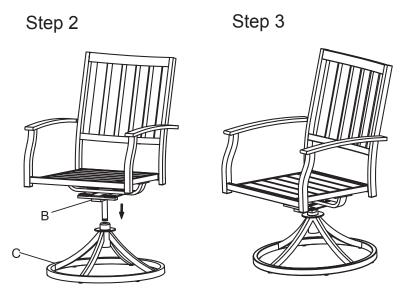

Step 2: Fully tighten the bolts on the assembled parts completely. Place the T - R (B) to the base (C).

Step 3: Place the chair on a flat level surface and ensure all connections are secure before use.