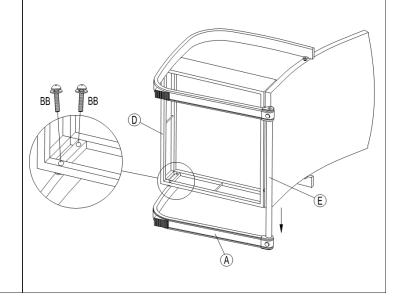

#### STEP 3

- G.ATTACH CHAIR SEAT PANEL (D), CHAIR BACK PANEL (C) AND RIGHT ARM (A) BY USING BOLT (M6\*30) (BB), WASHER (EE) AND ALLEN WRENCH (FF).
- H. COMPLETELY TIGHTEN ALL BOLTS WITH ALLEN WRENCH (FF).