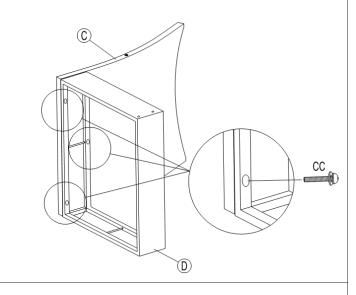

### STEP 1

- A. PLACE CHAIR BACK PANEL (C) ON A SOFT, PROTECTED SURFACE.
- B. ATTACH CHAIR SEAT PANEL (D) TO CHAIRBACK PANEL (C) BY USING BOLT (M6\*35) (CC) AND WASHER (EE).
- C. COMPLETELY TIGHTEN ALL BOLTS WITH ALLEN WRENCH (FF).