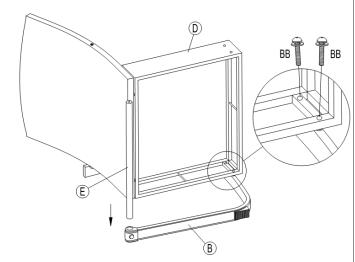

#### STEP 2

- D. ATTACH CHAIR SEAT PANEL(D) ,CHAIR BACK PANEL(C) AND LEFT ARM (B) BY USING BOLT (M6\*30) (BB),WASHER (EE) AND ALLEN WRENCH (FF).
- E. INSERT CONNECTING TUBE (E) AS PICTURE SHOWS.
- F. COMPLETELY TIGHTEN ALL BOLTS WITH ALLEN WRENCH (FF).