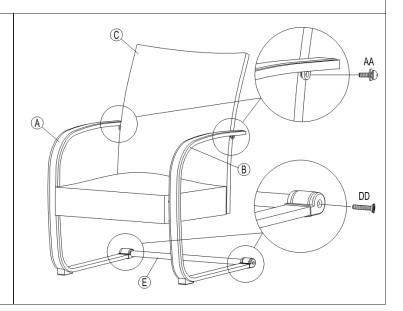

#### STEP 4

- FASTEN CONNECTIING TUBE (E) AND LEFT ARM (B), RIGHT ARM(A) BY USING BOLT(M6\*35) (DD) ,
   WASHER (EE) AND ALLEN WRENCH (FF).
- J. FASTEN CHAIR BACK PANEL(C) AND LEFT ARM (B), AND RIGHT ARM (A),BY USING BOLT(M6\*20) (AA), WASHER (EE) AND ALLEN WRENCH (FF).
- L. ENSURE ALL CONNECTIONS ARE SECURE BEFORE USE.
- M. PERIODICALLY TIGHTEN ALL BOLTS THAT MAY HAVE BECOME LOOSE USING ALLEN WRENCH (FF).